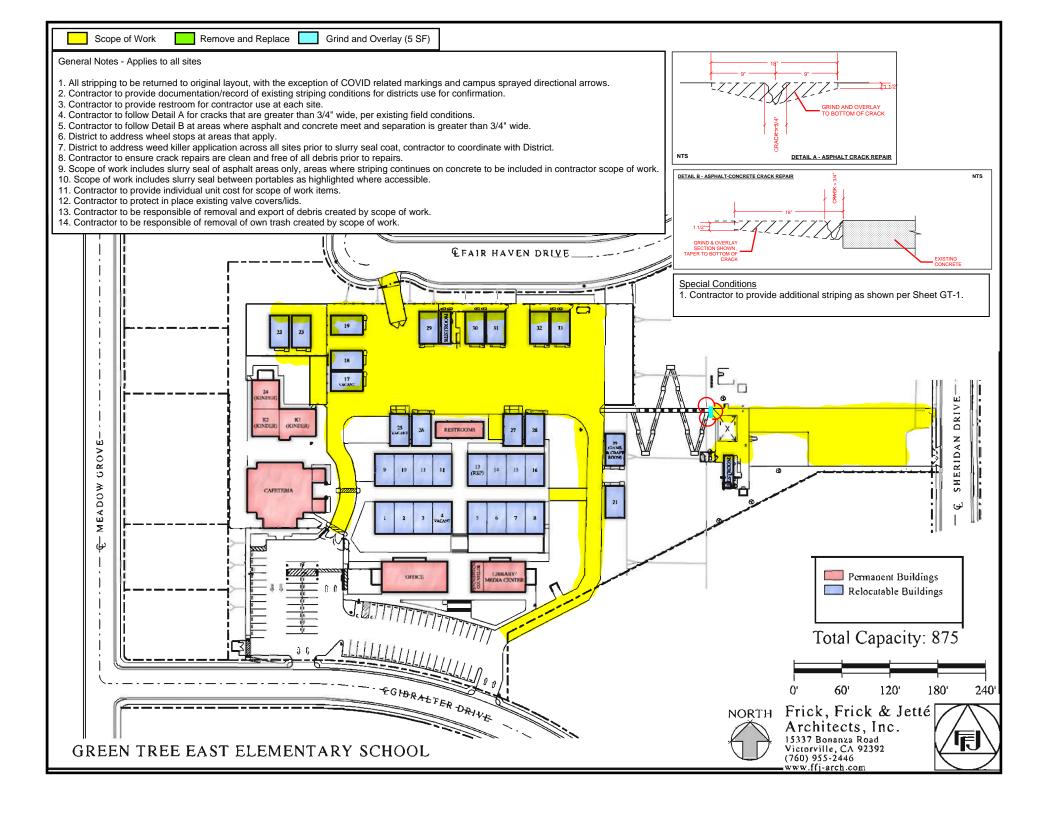

#### GREEN TREE EAST LEADERSHIP ACADEMY

Technology

SHEET GT-1: ADDITIONAL STRIPING PLAN

#### General Notes - Applies to all sites

1. All stripping to be returned to original layout, with the exception of COVID related markings and campus sprayed directional arrows.

 Contractor to provide documentation/record of existing striping conditions for districts use for confirmation.

3. Contractor to provide restroom for contractor use at each site.

- Contractor to follow Detail A for cracks that are greater than 3/4" wide, per existing field conditions.
  Contractor to follow Detail B at areas where asphalt and concrete meet and separation is greater
- than 3/4" wide.

6. District to address wheel stops at areas that apply.

7. District to address weed killer application across all sites prior to slurry seal coat, contractor to coordinate with District.

- 8. Contractor to ensure crack repairs are clean and free of all debris prior to repairs.
- 9. Scope of work includes slurry seal of asphalt areas only, areas where striping continues on concrete to be included in contractor scope of work.
- 10. Scope of work includes slurry seal between portables as highlighted where accessible.
- 11. Contractor to provide individual unit cost for scope of work items.
- 12. Contractor to protect in place existing valve covers/lids.
- 13. Contractor to be responsible of removal and export of debris created by scope of work.
- 14. Contractor to be responsible of removal of own trash created by scope of work.

<u>Special Conditions</u> 1. Contractor to confirm existing ADA striping.

| Ericks | son-Hall Cor | Istruction                  |          |             |             |               |          | VESD - Asphalt<br>East Side S |                     |                 |                    |                                       |
|--------|--------------|-----------------------------|----------|-------------|-------------|---------------|----------|-------------------------------|---------------------|-----------------|--------------------|---------------------------------------|
| ID     | Task<br>Mode | Task Name                   | Duration | Start       | Finish      | 12            | 17 22 27 | April 2022                    | May 2<br>16 21 26 1 | 022<br>6 11 16  | June<br>5 21 26 31 | 2022<br>5 10 15 20 25                 |
| 1      |              | Preconstruction             | 87 days  | Mon 4/18/22 | Thu 8/18/22 |               | Pr       | econstruction                 |                     |                 |                    |                                       |
| 2      | Ē 🖡          | Bid Solicitation            | 7 days   | Mon 4/18/22 | Tue 4/26/22 |               |          | 4/18                          | Bid Soli            | citation        |                    |                                       |
| 3      | Ē – 5        | Job Walk - Non-Mandatory    | 1 day    | Tue 5/3/22  | Tue 5/3/22  |               |          |                               | 5/3 🗖 J             | ob Walk - No    | on-Mandatory       |                                       |
| 4      |              | Addenda Process             | 9 days   | Wed 5/4/22  | Mon 5/16/22 |               |          |                               | 5/4 🞽               | A               | Addenda Process    |                                       |
| 5      | Ē 🖡          | Bid Date                    | 1 day    | Wed 5/18/22 | Wed 5/18/22 |               |          |                               |                     | 5/18 🗕          | Bid Date           |                                       |
| 6      |              | Potential Award             |          | Thu 5/19/22 | Wed 5/25/22 |               |          |                               |                     | 5/19            | Potential          | Award                                 |
| 7      | -            | Precon Mtg                  | -        | Thu 5/26/22 | Thu 6/2/22  |               |          |                               |                     |                 | 5/26 P             | recon Mtg                             |
| 8      | -            | Submittals                  |          | Thu 5/26/22 | Thu 6/9/22  |               |          |                               |                     |                 | 5/26               | Submittals                            |
| 9      | Ē,           | Last Day School - 21/22     | -        | Fri 6/17/22 | Fri 6/17/22 |               |          |                               |                     |                 |                    | 8/18 💊 Last Day S                     |
| 10     | Ē,           | First Day School - 22/23    | 1 day    | Thu 8/18/22 | Thu 8/18/22 |               |          |                               |                     |                 |                    |                                       |
| 11     |              | Construction                | -        | Mon 6/13/22 | Mon 8/8/22  |               |          |                               |                     |                 |                    |                                       |
| 12     | *            | VESD District Office        | -        | Mon 6/13/22 | Mon 6/20/22 |               |          |                               |                     |                 |                    | · · · · · · · · · · · · · · · · · · · |
| 13     |              | Prep                        |          | Mon 6/13/22 | Tue 6/14/22 |               |          |                               |                     |                 |                    | 6/13 <del>- Pre</del> p               |
| 14     |              | Slurry/Seal                 |          | Wed 6/15/22 | Thu 6/16/22 |               |          |                               |                     |                 |                    | 6/15 📥 Slurry/Seal                    |
| 15     |              | Striping                    | 1 day    | Fri 6/17/22 | Fri 6/17/22 |               |          |                               |                     |                 |                    | 6/17 <b>Striping</b>                  |
| 16     |              | Dry Time                    | 1 day    | Mon 6/20/22 | Mon 6/20/22 |               |          |                               |                     |                 |                    | 6/20 Dry Tim                          |
| 17     | →<br>★       | Mountain View Montessori    |          | Mon 6/20/22 | Mon 6/27/22 |               |          |                               |                     |                 |                    | 0, <u>10</u> <u>- Diy</u> illi        |
| 17     | -            |                             | -        |             |             |               |          |                               |                     |                 |                    | 6/20 🗕 Prep                           |
|        | Ē -,         | Prep                        | -        | Mon 6/20/22 | Tue 6/21/22 |               |          |                               |                     |                 |                    | 6/22 Slurr                            |
| 19     | ->           | Slurry/Seal                 | 2 days   | Wed 6/22/22 | Thu 6/23/22 |               |          |                               |                     |                 |                    | 6/24 <b>Strip</b>                     |
| 20     | ->           | Striping                    | 1 day    | Fri 6/24/22 | Fri 6/24/22 |               |          |                               |                     |                 |                    | 6/27 <b>D</b>                         |
| 21     |              | Dry Time                    | 1 day    | Mon 6/27/22 | Mon 6/27/22 |               |          |                               |                     |                 |                    | 0/2/ D                                |
| 22     | *            | Sixth Street STREAM         |          | Wed 6/22/22 | Wed 6/29/22 |               |          |                               |                     |                 |                    |                                       |
| 23     | ± -,         | Prep                        |          | Wed 6/22/22 | Thu 6/23/22 |               |          |                               |                     |                 |                    | 6/22 Prep                             |
| 24     |              | Slurry/Seal                 | -        | Fri 6/24/22 | Mon 6/27/22 |               |          |                               |                     |                 |                    | 6/24 <b>S</b>                         |
| 25     |              | Striping                    | 1 day    | Tue 6/28/22 | Tue 6/28/22 |               |          |                               |                     |                 |                    | 6/28                                  |
| 26     |              | Dry Time                    | 1 day    | Wed 6/29/22 | Wed 6/29/22 |               |          |                               |                     |                 |                    | 6/29 🎽                                |
| 27     | *            | Nutr. Services - Nisquali   |          | Fri 6/24/22 | Fri 7/1/22  |               |          |                               |                     |                 |                    |                                       |
| 28     | Ē -,         | Prep                        | -        | Fri 6/24/22 | Mon 6/27/22 |               |          |                               |                     |                 |                    | 6/24 🏊 P                              |
| 29     | ÷            | Slurry/Seal                 | 2 days   | Tue 6/28/22 | Wed 6/29/22 |               |          |                               |                     |                 |                    | 6/28 📥                                |
| 30     |              | Striping                    | 1 day    | Thu 6/30/22 | Thu 6/30/22 |               |          |                               |                     |                 |                    | 6/30                                  |
| 31     |              | Dry Time                    | 1 day    | Fri 7/1/22  | Fri 7/1/22  |               |          |                               |                     |                 |                    | 7/1                                   |
| 32     | *            | Endeavour School of Explor. | 6 days   | Tue 7/5/22  | Tue 7/12/22 |               |          |                               |                     |                 |                    |                                       |
| 33     | Ē -,         | Prep                        | 2 days   | Tue 7/5/22  | Wed 7/6/22  |               |          |                               |                     |                 |                    |                                       |
| 34     |              | Slurry/Seal                 | 2 days   | Thu 7/7/22  | Fri 7/8/22  |               |          |                               |                     |                 |                    |                                       |
| 35     |              | Striping                    | 1 day    | Mon 7/11/22 | Mon 7/11/22 |               |          |                               |                     |                 |                    |                                       |
| 36     |              | Dry Time                    | 1 day    | Tue 7/12/22 | Tue 7/12/22 |               |          |                               |                     |                 |                    |                                       |
| 37     |              | Transportation              | 5 days   | Thu 7/7/22  | Wed 7/13/22 |               |          |                               |                     |                 |                    | Transporta                            |
| 38     | Ē 🖡          | Prep                        | 2 days   | Thu 7/7/22  | Fri 7/8/22  |               |          |                               |                     |                 |                    |                                       |
| 39     | -            | Slurry/Seal                 | 1 day    | Mon 7/11/22 | Mon 7/11/22 |               |          |                               |                     |                 |                    |                                       |
| 40     |              | Striping                    | 1 day    | Tue 7/12/22 | Tue 7/12/22 |               |          |                               |                     |                 |                    |                                       |
| 41     |              | Dry Time                    | 1 day    | Wed 7/13/22 | Wed 7/13/22 |               |          |                               |                     |                 |                    |                                       |
| 42     |              | Lomitas                     |          | Fri 7/15/22 | Wed 7/20/22 |               |          |                               |                     |                 |                    |                                       |
| 43     | Ē,           | Prep                        | 1 day    | Fri 7/15/22 | Fri 7/15/22 |               |          |                               |                     |                 |                    |                                       |
| 44     | -,           | Slurry/Seal                 | 1 day    | Mon 7/18/22 | Mon 7/18/22 |               |          |                               |                     |                 |                    |                                       |
| 45     | -            | Striping                    |          | Tue 7/19/22 | Tue 7/19/22 |               |          |                               |                     |                 |                    |                                       |
|        | æ            |                             | ,        |             | 1           |               |          |                               |                     |                 |                    |                                       |
|        |              | Critical                    |          |             | Progress    | Split         |          | Baseline                      |                     | Baseline Milest | ione 🛇             | Summary Progress                      |
|        |              | Critical Split              |          | Task        |             | Task Progress |          | Baseline Split                |                     | Milestone       | <b>♦</b>           | Summary                               |
|        |              | i                           |          |             |             |               |          | Page                          | e 1                 |                 |                    |                                       |
|        |              |                             |          |             |             |               |          | , age                         |                     |                 |                    |                                       |