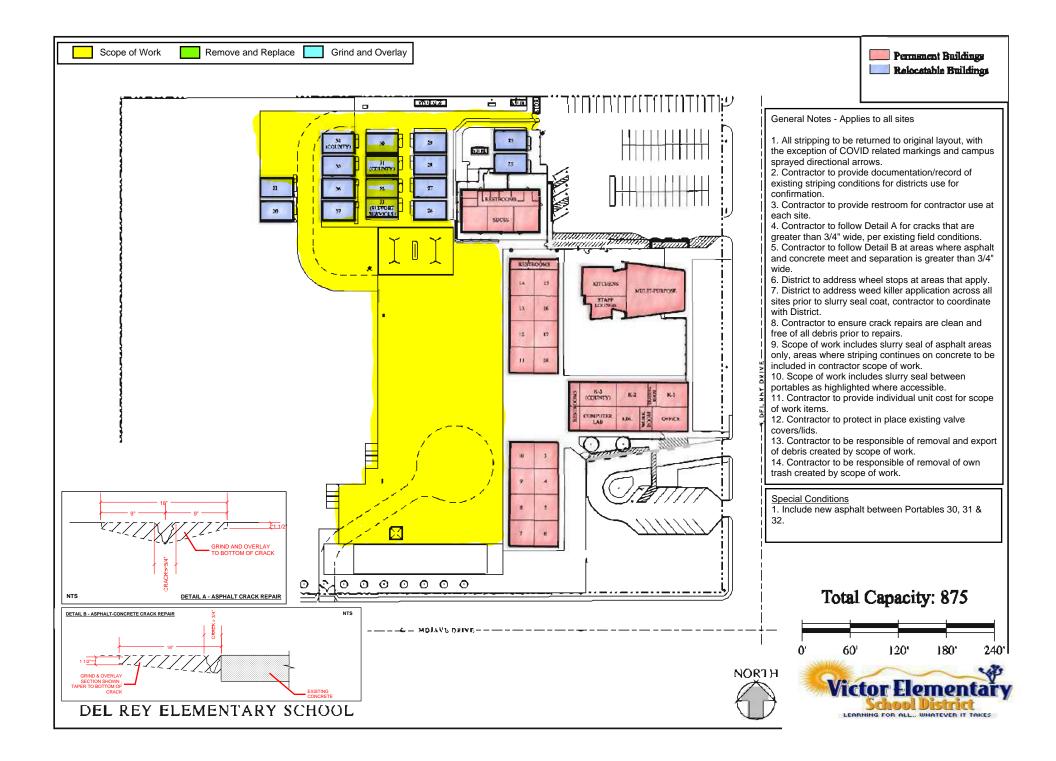

#### General Notes - Applies to all sites

1. All stripping to be returned to original layout, with the exception of COVID related markings and campus sprayed directional arrows.

 Contractor to provide documentation/record of existing striping conditions for districts use for confirmation.

3. Contractor to provide restroom for contractor use at each site.

- Contractor to follow Detail A for cracks that are greater than 3/4" wide, per existing field conditions.
  Contractor to follow Detail B at areas where asphalt and concrete meet and separation is greater
- than 3/4" wide.

6. District to address wheel stops at areas that apply.

7. District to address weed killer application across all sites prior to slurry seal coat, contractor to coordinate with District.

- 8. Contractor to ensure crack repairs are clean and free of all debris prior to repairs.
- 9. Scope of work includes slurry seal of asphalt areas only, areas where striping continues on concrete to be included in contractor scope of work.
- 10. Scope of work includes slurry seal between portables as highlighted where accessible.
- 11. Contractor to provide individual unit cost for scope of work items.
- 12. Contractor to protect in place existing valve covers/lids.
- 13. Contractor to be responsible of removal and export of debris created by scope of work.
- 14. Contractor to be responsible of removal of own trash created by scope of work.

<u>Special Conditions</u> 1. Contractor to confirm existing ADA striping.

| Ericks | son-Hall Cor | Istruction                  |          |             |             |               |          | VESD - Asphalt<br>East Side S |                     |                 |                    |                                       |
|--------|--------------|-----------------------------|----------|-------------|-------------|---------------|----------|-------------------------------|---------------------|-----------------|--------------------|---------------------------------------|
| ID     | Task<br>Mode | Task Name                   | Duration | Start       | Finish      | 12            | 17 22 27 | April 2022                    | May 2<br>16 21 26 1 | 022<br>6 11 16  | June<br>5 21 26 31 | 2022<br>5 10 15 20 25                 |
| 1      |              | Preconstruction             | 87 days  | Mon 4/18/22 | Thu 8/18/22 |               | Pr       | econstruction                 |                     |                 |                    |                                       |
| 2      | Ē 🖡          | Bid Solicitation            | 7 days   | Mon 4/18/22 | Tue 4/26/22 |               |          | 4/18                          | Bid Soli            | citation        |                    |                                       |
| 3      | Ē – 5        | Job Walk - Non-Mandatory    | 1 day    | Tue 5/3/22  | Tue 5/3/22  |               |          |                               | 5/3 🗖 J             | ob Walk - No    | on-Mandatory       |                                       |
| 4      |              | Addenda Process             | 9 days   | Wed 5/4/22  | Mon 5/16/22 |               |          |                               | 5/4 🞽               | A               | Addenda Process    |                                       |
| 5      | Ē 🖡          | Bid Date                    | 1 day    | Wed 5/18/22 | Wed 5/18/22 |               |          |                               |                     | 5/18 🗕          | Bid Date           |                                       |
| 6      |              | Potential Award             |          | Thu 5/19/22 | Wed 5/25/22 |               |          |                               |                     | 5/19            | Potential          | Award                                 |
| 7      | -            | Precon Mtg                  | -        | Thu 5/26/22 | Thu 6/2/22  |               |          |                               |                     |                 | 5/26 P             | recon Mtg                             |
| 8      | -            | Submittals                  |          | Thu 5/26/22 | Thu 6/9/22  |               |          |                               |                     |                 | 5/26               | Submittals                            |
| 9      | Ē,           | Last Day School - 21/22     | -        | Fri 6/17/22 | Fri 6/17/22 |               |          |                               |                     |                 |                    | 8/18 💊 Last Day S                     |
| 10     | Ē,           | First Day School - 22/23    | 1 day    | Thu 8/18/22 | Thu 8/18/22 |               |          |                               |                     |                 |                    |                                       |
| 11     |              | Construction                | -        | Mon 6/13/22 | Mon 8/8/22  |               |          |                               |                     |                 |                    |                                       |
| 12     | *            | VESD District Office        | -        | Mon 6/13/22 | Mon 6/20/22 |               |          |                               |                     |                 |                    | · · · · · · · · · · · · · · · · · · · |
| 13     |              | Prep                        |          | Mon 6/13/22 | Tue 6/14/22 |               |          |                               |                     |                 |                    | 6/13 <del>- Pre</del> p               |
| 14     |              | Slurry/Seal                 |          | Wed 6/15/22 | Thu 6/16/22 |               |          |                               |                     |                 |                    | 6/15 📥 Slurry/Seal                    |
| 15     |              | Striping                    | 1 day    | Fri 6/17/22 | Fri 6/17/22 |               |          |                               |                     |                 |                    | 6/17 <b>Striping</b>                  |
| 16     |              | Dry Time                    | 1 day    | Mon 6/20/22 | Mon 6/20/22 |               |          |                               |                     |                 |                    | 6/20 Dry Tim                          |
| 17     | →<br>★       | Mountain View Montessori    |          | Mon 6/20/22 | Mon 6/27/22 |               |          |                               |                     |                 |                    | 0, <u>10</u> <u>- Diy</u> illi        |
| 17     | -            |                             | -        |             |             |               |          |                               |                     |                 |                    | 6/20 🗕 Prep                           |
|        | Ē -,         | Prep                        | -        | Mon 6/20/22 | Tue 6/21/22 |               |          |                               |                     |                 |                    | 6/22 Slurr                            |
| 19     | ->           | Slurry/Seal                 | 2 days   | Wed 6/22/22 | Thu 6/23/22 |               |          |                               |                     |                 |                    | 6/24 <b>Strip</b>                     |
| 20     | ->           | Striping                    | 1 day    | Fri 6/24/22 | Fri 6/24/22 |               |          |                               |                     |                 |                    | 6/27 <b>D</b>                         |
| 21     |              | Dry Time                    | 1 day    | Mon 6/27/22 | Mon 6/27/22 |               |          |                               |                     |                 |                    | 0/2/ D                                |
| 22     | *            | Sixth Street STREAM         |          | Wed 6/22/22 | Wed 6/29/22 |               |          |                               |                     |                 |                    |                                       |
| 23     | ± -,         | Prep                        |          | Wed 6/22/22 | Thu 6/23/22 |               |          |                               |                     |                 |                    | 6/22 Prep                             |
| 24     |              | Slurry/Seal                 | -        | Fri 6/24/22 | Mon 6/27/22 |               |          |                               |                     |                 |                    | 6/24 <b>S</b>                         |
| 25     |              | Striping                    | 1 day    | Tue 6/28/22 | Tue 6/28/22 |               |          |                               |                     |                 |                    | 6/28                                  |
| 26     |              | Dry Time                    | 1 day    | Wed 6/29/22 | Wed 6/29/22 |               |          |                               |                     |                 |                    | 6/29 🎽                                |
| 27     | *            | Nutr. Services - Nisquali   |          | Fri 6/24/22 | Fri 7/1/22  |               |          |                               |                     |                 |                    |                                       |
| 28     | Ē -,         | Prep                        | -        | Fri 6/24/22 | Mon 6/27/22 |               |          |                               |                     |                 |                    | 6/24 🏊 P                              |
| 29     | ÷            | Slurry/Seal                 | 2 days   | Tue 6/28/22 | Wed 6/29/22 |               |          |                               |                     |                 |                    | 6/28 📥                                |
| 30     |              | Striping                    | 1 day    | Thu 6/30/22 | Thu 6/30/22 |               |          |                               |                     |                 |                    | 6/30                                  |
| 31     |              | Dry Time                    | 1 day    | Fri 7/1/22  | Fri 7/1/22  |               |          |                               |                     |                 |                    | 7/1                                   |
| 32     | *            | Endeavour School of Explor. | 6 days   | Tue 7/5/22  | Tue 7/12/22 |               |          |                               |                     |                 |                    |                                       |
| 33     | Ē -,         | Prep                        | 2 days   | Tue 7/5/22  | Wed 7/6/22  |               |          |                               |                     |                 |                    |                                       |
| 34     |              | Slurry/Seal                 | 2 days   | Thu 7/7/22  | Fri 7/8/22  |               |          |                               |                     |                 |                    |                                       |
| 35     |              | Striping                    | 1 day    | Mon 7/11/22 | Mon 7/11/22 |               |          |                               |                     |                 |                    |                                       |
| 36     |              | Dry Time                    | 1 day    | Tue 7/12/22 | Tue 7/12/22 |               |          |                               |                     |                 |                    |                                       |
| 37     |              | Transportation              | 5 days   | Thu 7/7/22  | Wed 7/13/22 |               |          |                               |                     |                 |                    | Transporta                            |
| 38     | Ē 🖡          | Prep                        | 2 days   | Thu 7/7/22  | Fri 7/8/22  |               |          |                               |                     |                 |                    |                                       |
| 39     | -            | Slurry/Seal                 | 1 day    | Mon 7/11/22 | Mon 7/11/22 |               |          |                               |                     |                 |                    |                                       |
| 40     |              | Striping                    | 1 day    | Tue 7/12/22 | Tue 7/12/22 |               |          |                               |                     |                 |                    |                                       |
| 41     |              | Dry Time                    | 1 day    | Wed 7/13/22 | Wed 7/13/22 |               |          |                               |                     |                 |                    |                                       |
| 42     |              | Lomitas                     |          | Fri 7/15/22 | Wed 7/20/22 |               |          |                               |                     |                 |                    |                                       |
| 43     | Ē,           | Prep                        | 1 day    | Fri 7/15/22 | Fri 7/15/22 |               |          |                               |                     |                 |                    |                                       |
| 44     | -,           | Slurry/Seal                 | 1 day    | Mon 7/18/22 | Mon 7/18/22 |               |          |                               |                     |                 |                    |                                       |
| 45     | -            | Striping                    |          | Tue 7/19/22 | Tue 7/19/22 |               |          |                               |                     |                 |                    |                                       |
|        | æ            |                             | ,        |             | 1           |               |          |                               |                     |                 |                    |                                       |
|        |              | Critical                    |          |             | Progress    | Split         |          | Baseline                      |                     | Baseline Milest | ione 🛇             | Summary Progress                      |
|        |              | Critical Split              |          | Task        |             | Task Progress |          | Baseline Split                |                     | Milestone       | <b>♦</b>           | Summary                               |
|        |              | i                           |          |             |             |               |          | Page                          | e 1                 |                 |                    |                                       |
|        |              |                             |          |             |             |               |          | , age                         |                     |                 |                    |                                       |