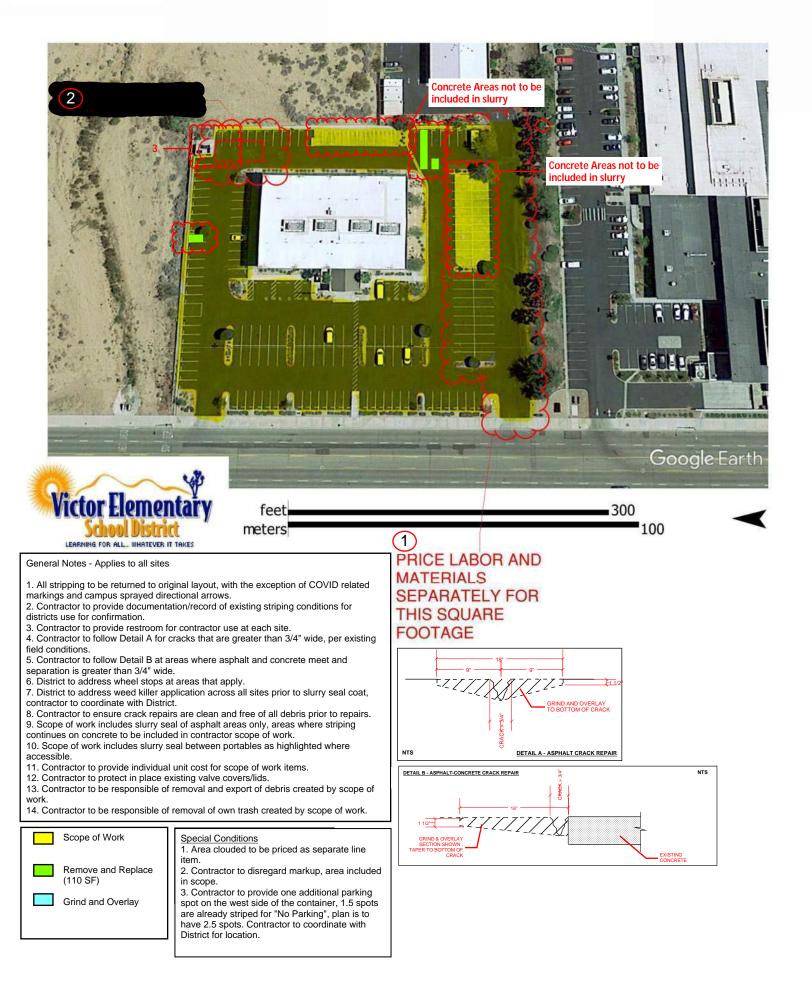

#### General Notes - Applies to all sites

1. All stripping to be returned to original layout, with the exception of COVID related markings and campus sprayed directional arrows.

 Contractor to provide documentation/record of existing striping conditions for districts use for confirmation.

3. Contractor to provide restroom for contractor use at each site.

- Contractor to follow Detail A for cracks that are greater than 3/4" wide, per existing field conditions.
  Contractor to follow Detail B at areas where asphalt and concrete meet and separation is greater
- than 3/4" wide.

6. District to address wheel stops at areas that apply.

7. District to address weed killer application across all sites prior to slurry seal coat, contractor to coordinate with District.

- 8. Contractor to ensure crack repairs are clean and free of all debris prior to repairs.
- 9. Scope of work includes slurry seal of asphalt areas only, areas where striping continues on concrete to be included in contractor scope of work.
- 10. Scope of work includes slurry seal between portables as highlighted where accessible.
- 11. Contractor to provide individual unit cost for scope of work items.
- 12. Contractor to protect in place existing valve covers/lids.
- 13. Contractor to be responsible of removal and export of debris created by scope of work.
- 14. Contractor to be responsible of removal of own trash created by scope of work.

<u>Special Conditions</u> 1. Contractor to confirm existing ADA striping.

| Ericks | son-Hall Cor | Istruction                  |          |             |             |               |          | VESD - Asphalt<br>East Side S |                     |                 |                    |                                       |
|--------|--------------|-----------------------------|----------|-------------|-------------|---------------|----------|-------------------------------|---------------------|-----------------|--------------------|---------------------------------------|
| ID     | Task<br>Mode | Task Name                   | Duration | Start       | Finish      | 12            | 17 22 27 | April 2022                    | May 2<br>16 21 26 1 | 022<br>6 11 16  | June<br>5 21 26 31 | 2022<br>5 10 15 20 25                 |
| 1      |              | Preconstruction             | 87 days  | Mon 4/18/22 | Thu 8/18/22 |               | Pr       | econstruction                 |                     |                 |                    |                                       |
| 2      | Ē 🖡          | Bid Solicitation            | 7 days   | Mon 4/18/22 | Tue 4/26/22 |               |          | 4/18                          | Bid Soli            | citation        |                    |                                       |
| 3      | Ē – 5        | Job Walk - Non-Mandatory    | 1 day    | Tue 5/3/22  | Tue 5/3/22  |               |          |                               | 5/3 🗖 J             | ob Walk - No    | on-Mandatory       |                                       |
| 4      |              | Addenda Process             | 9 days   | Wed 5/4/22  | Mon 5/16/22 |               |          |                               | 5/4 🞽               | A               | Addenda Process    |                                       |
| 5      | Ē 🖡          | Bid Date                    | 1 day    | Wed 5/18/22 | Wed 5/18/22 |               |          |                               |                     | 5/18 🗕          | Bid Date           |                                       |
| 6      |              | Potential Award             |          | Thu 5/19/22 | Wed 5/25/22 |               |          |                               |                     | 5/19            | Potential          | Award                                 |
| 7      | -            | Precon Mtg                  | -        | Thu 5/26/22 | Thu 6/2/22  |               |          |                               |                     |                 | 5/26 P             | recon Mtg                             |
| 8      | -            | Submittals                  |          | Thu 5/26/22 | Thu 6/9/22  |               |          |                               |                     |                 | 5/26               | Submittals                            |
| 9      | Ē,           | Last Day School - 21/22     | -        | Fri 6/17/22 | Fri 6/17/22 |               |          |                               |                     |                 |                    | 8/18 💊 Last Day S                     |
| 10     | Ē,           | First Day School - 22/23    | 1 day    | Thu 8/18/22 | Thu 8/18/22 |               |          |                               |                     |                 |                    |                                       |
| 11     |              | Construction                | -        | Mon 6/13/22 | Mon 8/8/22  |               |          |                               |                     |                 |                    |                                       |
| 12     | *            | VESD District Office        | -        | Mon 6/13/22 | Mon 6/20/22 |               |          |                               |                     |                 |                    | · · · · · · · · · · · · · · · · · · · |
| 13     |              | Prep                        |          | Mon 6/13/22 | Tue 6/14/22 |               |          |                               |                     |                 |                    | 6/13 <del>- Pre</del> p               |
| 14     |              | Slurry/Seal                 |          | Wed 6/15/22 | Thu 6/16/22 |               |          |                               |                     |                 |                    | 6/15 📥 Slurry/Seal                    |
| 15     |              | Striping                    | 1 day    | Fri 6/17/22 | Fri 6/17/22 |               |          |                               |                     |                 |                    | 6/17 <b>Striping</b>                  |
| 16     |              | Dry Time                    | 1 day    | Mon 6/20/22 | Mon 6/20/22 |               |          |                               |                     |                 |                    | 6/20 Dry Tim                          |
| 17     | →<br>★       | Mountain View Montessori    |          | Mon 6/20/22 | Mon 6/27/22 |               |          |                               |                     |                 |                    | 0, <u>10</u> <u>- Diy</u> illi        |
| 17     | -            |                             | -        |             |             |               |          |                               |                     |                 |                    | 6/20 🗕 Prep                           |
|        | Ē -,         | Prep                        | -        | Mon 6/20/22 | Tue 6/21/22 |               |          |                               |                     |                 |                    | 6/22 Slurr                            |
| 19     | ->           | Slurry/Seal                 | 2 days   | Wed 6/22/22 | Thu 6/23/22 |               |          |                               |                     |                 |                    | 6/24 <b>Strip</b>                     |
| 20     | ->           | Striping                    | 1 day    | Fri 6/24/22 | Fri 6/24/22 |               |          |                               |                     |                 |                    | 6/27 <b>D</b>                         |
| 21     |              | Dry Time                    | 1 day    | Mon 6/27/22 | Mon 6/27/22 |               |          |                               |                     |                 |                    | 0/2/ D                                |
| 22     | *            | Sixth Street STREAM         |          | Wed 6/22/22 | Wed 6/29/22 |               |          |                               |                     |                 |                    |                                       |
| 23     | ± -,         | Prep                        |          | Wed 6/22/22 | Thu 6/23/22 |               |          |                               |                     |                 |                    | 6/22 Prep                             |
| 24     |              | Slurry/Seal                 | -        | Fri 6/24/22 | Mon 6/27/22 |               |          |                               |                     |                 |                    | 6/24 <b>S</b>                         |
| 25     |              | Striping                    | 1 day    | Tue 6/28/22 | Tue 6/28/22 |               |          |                               |                     |                 |                    | 6/28                                  |
| 26     |              | Dry Time                    | 1 day    | Wed 6/29/22 | Wed 6/29/22 |               |          |                               |                     |                 |                    | 6/29 🎽                                |
| 27     | *            | Nutr. Services - Nisquali   |          | Fri 6/24/22 | Fri 7/1/22  |               |          |                               |                     |                 |                    |                                       |
| 28     | Ē -,         | Prep                        | -        | Fri 6/24/22 | Mon 6/27/22 |               |          |                               |                     |                 |                    | 6/24 🏊 P                              |
| 29     | ÷            | Slurry/Seal                 | 2 days   | Tue 6/28/22 | Wed 6/29/22 |               |          |                               |                     |                 |                    | 6/28 📥                                |
| 30     |              | Striping                    | 1 day    | Thu 6/30/22 | Thu 6/30/22 |               |          |                               |                     |                 |                    | 6/30                                  |
| 31     |              | Dry Time                    | 1 day    | Fri 7/1/22  | Fri 7/1/22  |               |          |                               |                     |                 |                    | 7/1                                   |
| 32     | *            | Endeavour School of Explor. | 6 days   | Tue 7/5/22  | Tue 7/12/22 |               |          |                               |                     |                 |                    |                                       |
| 33     | Ē -,         | Prep                        | 2 days   | Tue 7/5/22  | Wed 7/6/22  |               |          |                               |                     |                 |                    |                                       |
| 34     |              | Slurry/Seal                 | 2 days   | Thu 7/7/22  | Fri 7/8/22  |               |          |                               |                     |                 |                    |                                       |
| 35     |              | Striping                    | 1 day    | Mon 7/11/22 | Mon 7/11/22 |               |          |                               |                     |                 |                    |                                       |
| 36     |              | Dry Time                    | 1 day    | Tue 7/12/22 | Tue 7/12/22 |               |          |                               |                     |                 |                    |                                       |
| 37     |              | Transportation              | 5 days   | Thu 7/7/22  | Wed 7/13/22 |               |          |                               |                     |                 |                    | Transporta                            |
| 38     | Ē 🖡          | Prep                        | 2 days   | Thu 7/7/22  | Fri 7/8/22  |               |          |                               |                     |                 |                    |                                       |
| 39     | -            | Slurry/Seal                 | 1 day    | Mon 7/11/22 | Mon 7/11/22 |               |          |                               |                     |                 |                    |                                       |
| 40     |              | Striping                    | 1 day    | Tue 7/12/22 | Tue 7/12/22 |               |          |                               |                     |                 |                    |                                       |
| 41     |              | Dry Time                    | 1 day    | Wed 7/13/22 | Wed 7/13/22 |               |          |                               |                     |                 |                    |                                       |
| 42     |              | Lomitas                     |          | Fri 7/15/22 | Wed 7/20/22 |               |          |                               |                     |                 |                    |                                       |
| 43     | Ē,           | Prep                        | 1 day    | Fri 7/15/22 | Fri 7/15/22 |               |          |                               |                     |                 |                    |                                       |
| 44     | -,           | Slurry/Seal                 | 1 day    | Mon 7/18/22 | Mon 7/18/22 |               |          |                               |                     |                 |                    |                                       |
| 45     | -            | Striping                    |          | Tue 7/19/22 | Tue 7/19/22 |               |          |                               |                     |                 |                    |                                       |
|        | æ            |                             | ,        |             | 1           |               |          |                               |                     |                 |                    |                                       |
|        |              | Critical                    |          |             | Progress    | Split         |          | Baseline                      |                     | Baseline Milest | ione 🛇             | Summary Progress                      |
|        |              | Critical Split              |          | Task        |             | Task Progress |          | Baseline Split                |                     | Milestone       | <b>♦</b>           | Summary                               |
|        |              | i                           |          |             |             |               |          | Page                          | e 1                 |                 |                    |                                       |
|        |              |                             |          |             |             |               |          | , age                         |                     |                 |                    |                                       |