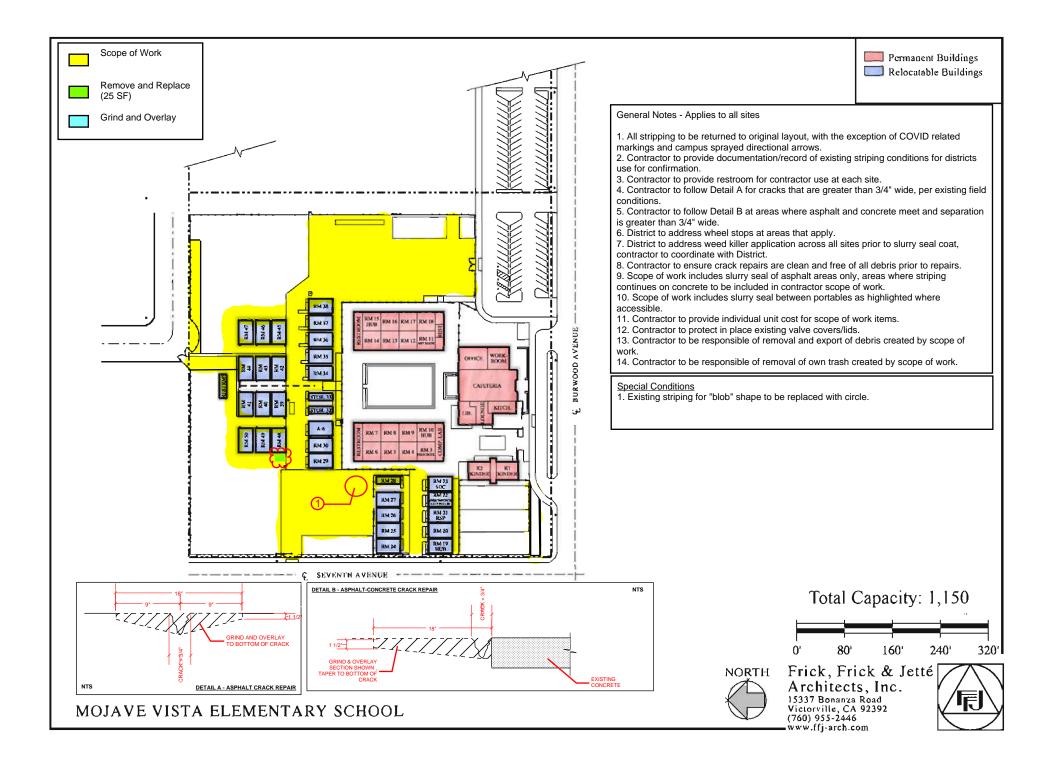

#### General Notes - Applies to all sites

1. All stripping to be returned to original layout, with the exception of COVID related markings and campus sprayed directional arrows.

 Contractor to provide documentation/record of existing striping conditions for districts use for confirmation.

3. Contractor to provide restroom for contractor use at each site.

- Contractor to follow Detail A for cracks that are greater than 3/4" wide, per existing field conditions.
  Contractor to follow Detail B at areas where asphalt and concrete meet and separation is greater
- than 3/4" wide.

6. District to address wheel stops at areas that apply.

7. District to address weed killer application across all sites prior to slurry seal coat, contractor to coordinate with District.

- 8. Contractor to ensure crack repairs are clean and free of all debris prior to repairs.
- 9. Scope of work includes slurry seal of asphalt areas only, areas where striping continues on concrete to be included in contractor scope of work.
- 10. Scope of work includes slurry seal between portables as highlighted where accessible.
- 11. Contractor to provide individual unit cost for scope of work items.
- 12. Contractor to protect in place existing valve covers/lids.
- 13. Contractor to be responsible of removal and export of debris created by scope of work.
- 14. Contractor to be responsible of removal of own trash created by scope of work.

<u>Special Conditions</u> 1. Contractor to confirm existing ADA striping.

| Ericks | son-Hall Cor | Istruction                  |          |             |             |               |          | VESD - Asphalt<br>East Side S |                     |                 |                    |                                       |
|--------|--------------|-----------------------------|----------|-------------|-------------|---------------|----------|-------------------------------|---------------------|-----------------|--------------------|---------------------------------------|
| ID     | Task<br>Mode | Task Name                   | Duration | Start       | Finish      | 12            | 17 22 27 | April 2022                    | May 2<br>16 21 26 1 | 022<br>6 11 16  | June<br>5 21 26 31 | 2022<br>5 10 15 20 25                 |
| 1      |              | Preconstruction             | 87 days  | Mon 4/18/22 | Thu 8/18/22 |               | Pr       | econstruction                 |                     |                 |                    |                                       |
| 2      | Ē 🖡          | Bid Solicitation            | 7 days   | Mon 4/18/22 | Tue 4/26/22 |               |          | 4/18                          | Bid Soli            | citation        |                    |                                       |
| 3      | Ē – 5        | Job Walk - Non-Mandatory    | 1 day    | Tue 5/3/22  | Tue 5/3/22  |               |          |                               | 5/3 🗖 J             | ob Walk - No    | on-Mandatory       |                                       |
| 4      |              | Addenda Process             | 9 days   | Wed 5/4/22  | Mon 5/16/22 |               |          |                               | 5/4 🞽               | A               | Addenda Process    |                                       |
| 5      | Ē 🖡          | Bid Date                    | 1 day    | Wed 5/18/22 | Wed 5/18/22 |               |          |                               |                     | 5/18 🗕          | Bid Date           |                                       |
| 6      |              | Potential Award             |          | Thu 5/19/22 | Wed 5/25/22 |               |          |                               |                     | 5/19            | Potential          | Award                                 |
| 7      | -            | Precon Mtg                  | -        | Thu 5/26/22 | Thu 6/2/22  |               |          |                               |                     |                 | 5/26 P             | recon Mtg                             |
| 8      | -            | Submittals                  |          | Thu 5/26/22 | Thu 6/9/22  |               |          |                               |                     |                 | 5/26               | Submittals                            |
| 9      | Ē,           | Last Day School - 21/22     | -        | Fri 6/17/22 | Fri 6/17/22 |               |          |                               |                     |                 |                    | 8/18 💊 Last Day S                     |
| 10     | Ē,           | First Day School - 22/23    | 1 day    | Thu 8/18/22 | Thu 8/18/22 |               |          |                               |                     |                 |                    |                                       |
| 11     |              | Construction                | -        | Mon 6/13/22 | Mon 8/8/22  |               |          |                               |                     |                 |                    |                                       |
| 12     | *            | VESD District Office        | -        | Mon 6/13/22 | Mon 6/20/22 |               |          |                               |                     |                 |                    | · · · · · · · · · · · · · · · · · · · |
| 13     |              | Prep                        |          | Mon 6/13/22 | Tue 6/14/22 |               |          |                               |                     |                 |                    | 6/13 <del>- Pre</del> p               |
| 14     |              | Slurry/Seal                 |          | Wed 6/15/22 | Thu 6/16/22 |               |          |                               |                     |                 |                    | 6/15 📥 Slurry/Seal                    |
| 15     |              | Striping                    | 1 day    | Fri 6/17/22 | Fri 6/17/22 |               |          |                               |                     |                 |                    | 6/17 <b>Striping</b>                  |
| 16     |              | Dry Time                    | 1 day    | Mon 6/20/22 | Mon 6/20/22 |               |          |                               |                     |                 |                    | 6/20 Dry Tim                          |
| 17     | →<br>★       | Mountain View Montessori    |          | Mon 6/20/22 | Mon 6/27/22 |               |          |                               |                     |                 |                    | 0, <u>10</u> <u>- Diy</u> illi        |
| 17     | -            |                             | -        |             |             |               |          |                               |                     |                 |                    | 6/20 🗕 Prep                           |
|        | Ē -,         | Prep                        | -        | Mon 6/20/22 | Tue 6/21/22 |               |          |                               |                     |                 |                    | 6/22 Slurr                            |
| 19     | ->           | Slurry/Seal                 | 2 days   | Wed 6/22/22 | Thu 6/23/22 |               |          |                               |                     |                 |                    | 6/24 <b>Strip</b>                     |
| 20     | ->           | Striping                    | 1 day    | Fri 6/24/22 | Fri 6/24/22 |               |          |                               |                     |                 |                    | 6/27 <b>D</b>                         |
| 21     |              | Dry Time                    | 1 day    | Mon 6/27/22 | Mon 6/27/22 |               |          |                               |                     |                 |                    | 0/2/ D                                |
| 22     | *            | Sixth Street STREAM         |          | Wed 6/22/22 | Wed 6/29/22 |               |          |                               |                     |                 |                    |                                       |
| 23     | ± -,         | Prep                        |          | Wed 6/22/22 | Thu 6/23/22 |               |          |                               |                     |                 |                    | 6/22 Prep                             |
| 24     |              | Slurry/Seal                 | -        | Fri 6/24/22 | Mon 6/27/22 |               |          |                               |                     |                 |                    | 6/24 <b>S</b>                         |
| 25     |              | Striping                    | 1 day    | Tue 6/28/22 | Tue 6/28/22 |               |          |                               |                     |                 |                    | 6/28                                  |
| 26     |              | Dry Time                    | 1 day    | Wed 6/29/22 | Wed 6/29/22 |               |          |                               |                     |                 |                    | 6/29 🎽                                |
| 27     | *            | Nutr. Services - Nisquali   |          | Fri 6/24/22 | Fri 7/1/22  |               |          |                               |                     |                 |                    |                                       |
| 28     | Ē -,         | Prep                        | -        | Fri 6/24/22 | Mon 6/27/22 |               |          |                               |                     |                 |                    | 6/24 🏊 P                              |
| 29     | ÷            | Slurry/Seal                 | 2 days   | Tue 6/28/22 | Wed 6/29/22 |               |          |                               |                     |                 |                    | 6/28 📥                                |
| 30     |              | Striping                    | 1 day    | Thu 6/30/22 | Thu 6/30/22 |               |          |                               |                     |                 |                    | 6/30                                  |
| 31     |              | Dry Time                    | 1 day    | Fri 7/1/22  | Fri 7/1/22  |               |          |                               |                     |                 |                    | 7/1                                   |
| 32     | *            | Endeavour School of Explor. | 6 days   | Tue 7/5/22  | Tue 7/12/22 |               |          |                               |                     |                 |                    |                                       |
| 33     | Ē -,         | Prep                        | 2 days   | Tue 7/5/22  | Wed 7/6/22  |               |          |                               |                     |                 |                    |                                       |
| 34     |              | Slurry/Seal                 | 2 days   | Thu 7/7/22  | Fri 7/8/22  |               |          |                               |                     |                 |                    |                                       |
| 35     |              | Striping                    | 1 day    | Mon 7/11/22 | Mon 7/11/22 |               |          |                               |                     |                 |                    |                                       |
| 36     |              | Dry Time                    | 1 day    | Tue 7/12/22 | Tue 7/12/22 |               |          |                               |                     |                 |                    |                                       |
| 37     |              | Transportation              | 5 days   | Thu 7/7/22  | Wed 7/13/22 |               |          |                               |                     |                 |                    | Transporta                            |
| 38     | Ē 🖡          | Prep                        | 2 days   | Thu 7/7/22  | Fri 7/8/22  |               |          |                               |                     |                 |                    |                                       |
| 39     | -            | Slurry/Seal                 | 1 day    | Mon 7/11/22 | Mon 7/11/22 |               |          |                               |                     |                 |                    |                                       |
| 40     |              | Striping                    | 1 day    | Tue 7/12/22 | Tue 7/12/22 |               |          |                               |                     |                 |                    |                                       |
| 41     |              | Dry Time                    | 1 day    | Wed 7/13/22 | Wed 7/13/22 |               |          |                               |                     |                 |                    |                                       |
| 42     |              | Lomitas                     |          | Fri 7/15/22 | Wed 7/20/22 |               |          |                               |                     |                 |                    |                                       |
| 43     | Ē,           | Prep                        | 1 day    | Fri 7/15/22 | Fri 7/15/22 |               |          |                               |                     |                 |                    |                                       |
| 44     | -,           | Slurry/Seal                 | 1 day    | Mon 7/18/22 | Mon 7/18/22 |               |          |                               |                     |                 |                    |                                       |
| 45     | -            | Striping                    |          | Tue 7/19/22 | Tue 7/19/22 |               |          |                               |                     |                 |                    |                                       |
|        | æ            |                             | ,        |             | 1           |               |          |                               |                     |                 |                    |                                       |
|        |              | Critical                    |          |             | Progress    | Split         |          | Baseline                      |                     | Baseline Milest | ione 🛇             | Summary Progress                      |
|        |              | Critical Split              |          | Task        |             | Task Progress |          | Baseline Split                |                     | Milestone       | <b>♦</b>           | Summary                               |
|        |              | i                           |          |             |             |               |          | Page                          | e 1                 |                 |                    |                                       |
|        |              |                             |          |             |             |               |          | , age                         |                     |                 |                    |                                       |