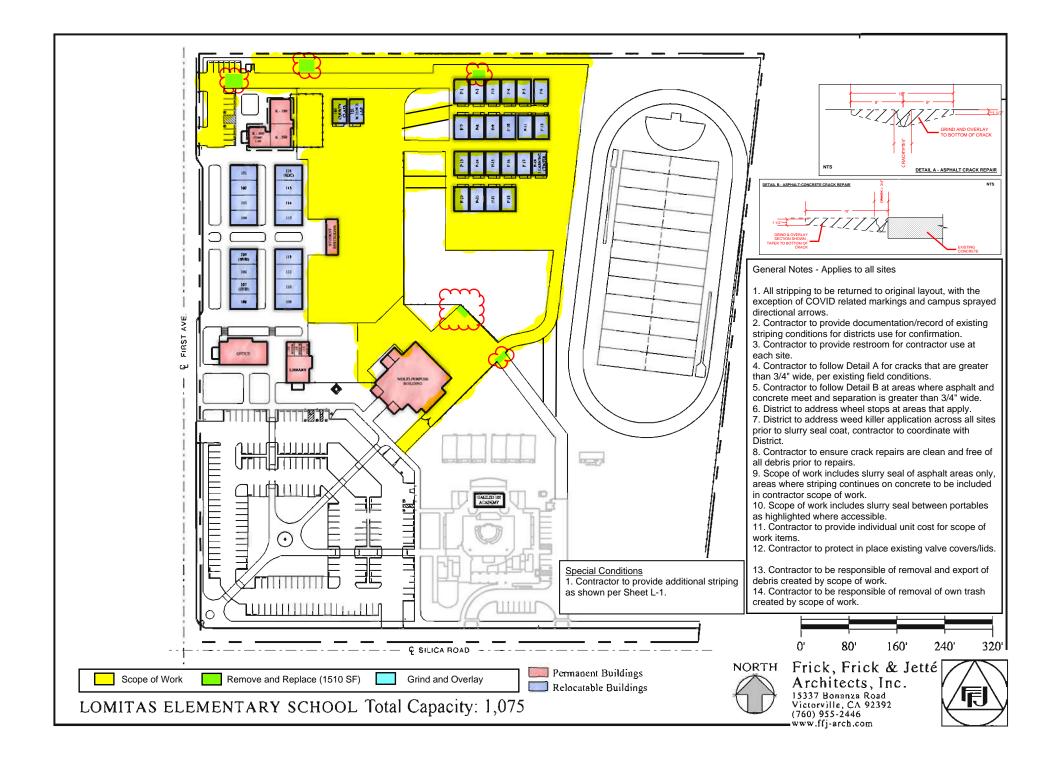

#### **LOMITAS - A COMMUNITY OF LEARNERS**

## SHEET L-1: STRIPING PLAN

#### General Notes - Applies to all sites

1. All stripping to be returned to original layout, with the exception of COVID related markings and campus sprayed directional arrows.

 Contractor to provide documentation/record of existing striping conditions for districts use for confirmation.

3. Contractor to provide restroom for contractor use at each site.

- Contractor to follow Detail A for cracks that are greater than 3/4" wide, per existing field conditions.
  Contractor to follow Detail B at areas where asphalt and concrete meet and separation is greater
- than 3/4" wide.

6. District to address wheel stops at areas that apply.

7. District to address weed killer application across all sites prior to slurry seal coat, contractor to coordinate with District.

- 8. Contractor to ensure crack repairs are clean and free of all debris prior to repairs.
- 9. Scope of work includes slurry seal of asphalt areas only, areas where striping continues on concrete to be included in contractor scope of work.
- 10. Scope of work includes slurry seal between portables as highlighted where accessible.
- 11. Contractor to provide individual unit cost for scope of work items.
- 12. Contractor to protect in place existing valve covers/lids.
- 13. Contractor to be responsible of removal and export of debris created by scope of work.
- 14. Contractor to be responsible of removal of own trash created by scope of work.

<u>Special Conditions</u> 1. Contractor to confirm existing ADA striping.

| Ericks | son-Hall Cor | Istruction                  |          |             |             |               |          | VESD - Asphalt<br>East Side S |                     |                 |                    |                                       |
|--------|--------------|-----------------------------|----------|-------------|-------------|---------------|----------|-------------------------------|---------------------|-----------------|--------------------|---------------------------------------|
| ID     | Task<br>Mode | Task Name                   | Duration | Start       | Finish      | 12            | 17 22 27 | April 2022                    | May 2<br>16 21 26 1 | 022<br>6 11 16  | June<br>5 21 26 31 | 2022<br>5 10 15 20 25                 |
| 1      |              | Preconstruction             | 87 days  | Mon 4/18/22 | Thu 8/18/22 |               | Pr       | econstruction                 |                     |                 |                    |                                       |
| 2      | Ē 🖡          | Bid Solicitation            | 7 days   | Mon 4/18/22 | Tue 4/26/22 |               |          | 4/18                          | Bid Soli            | citation        |                    |                                       |
| 3      | Ē – 5        | Job Walk - Non-Mandatory    | 1 day    | Tue 5/3/22  | Tue 5/3/22  |               |          |                               | 5/3 🗖 J             | ob Walk - No    | on-Mandatory       |                                       |
| 4      |              | Addenda Process             | 9 days   | Wed 5/4/22  | Mon 5/16/22 |               |          |                               | 5/4 🞽               | A               | Addenda Process    |                                       |
| 5      | Ē 🖡          | Bid Date                    | 1 day    | Wed 5/18/22 | Wed 5/18/22 |               |          |                               |                     | 5/18 🗕          | Bid Date           |                                       |
| 6      |              | Potential Award             |          | Thu 5/19/22 | Wed 5/25/22 |               |          |                               |                     | 5/19            | Potential          | Award                                 |
| 7      | -            | Precon Mtg                  | -        | Thu 5/26/22 | Thu 6/2/22  |               |          |                               |                     |                 | 5/26 P             | recon Mtg                             |
| 8      | -            | Submittals                  |          | Thu 5/26/22 | Thu 6/9/22  |               |          |                               |                     |                 | 5/26               | Submittals                            |
| 9      | Ē,           | Last Day School - 21/22     | -        | Fri 6/17/22 | Fri 6/17/22 |               |          |                               |                     |                 |                    | 8/18 💊 Last Day S                     |
| 10     | Ē,           | First Day School - 22/23    | 1 day    | Thu 8/18/22 | Thu 8/18/22 |               |          |                               |                     |                 |                    |                                       |
| 11     |              | Construction                | -        | Mon 6/13/22 | Mon 8/8/22  |               |          |                               |                     |                 |                    |                                       |
| 12     | *            | VESD District Office        | -        | Mon 6/13/22 | Mon 6/20/22 |               |          |                               |                     |                 |                    | · · · · · · · · · · · · · · · · · · · |
| 13     |              | Prep                        |          | Mon 6/13/22 | Tue 6/14/22 |               |          |                               |                     |                 |                    | 6/13 <del>- Pre</del> p               |
| 14     |              | Slurry/Seal                 |          | Wed 6/15/22 | Thu 6/16/22 |               |          |                               |                     |                 |                    | 6/15 📥 Slurry/Seal                    |
| 15     |              | Striping                    | 1 day    | Fri 6/17/22 | Fri 6/17/22 |               |          |                               |                     |                 |                    | 6/17 <b>Striping</b>                  |
| 16     |              | Dry Time                    | 1 day    | Mon 6/20/22 | Mon 6/20/22 |               |          |                               |                     |                 |                    | 6/20 Dry Tim                          |
| 17     | →<br>★       | Mountain View Montessori    |          | Mon 6/20/22 | Mon 6/27/22 |               |          |                               |                     |                 |                    | 0, <u>10</u> <u>- Diy</u> illi        |
| 17     | -            |                             | -        |             |             |               |          |                               |                     |                 |                    | 6/20 🗕 Prep                           |
|        | Ē -,         | Prep                        | -        | Mon 6/20/22 | Tue 6/21/22 |               |          |                               |                     |                 |                    | 6/22 Slurr                            |
| 19     | ->           | Slurry/Seal                 | 2 days   | Wed 6/22/22 | Thu 6/23/22 |               |          |                               |                     |                 |                    | 6/24 <b>Strip</b>                     |
| 20     | ->           | Striping                    | 1 day    | Fri 6/24/22 | Fri 6/24/22 |               |          |                               |                     |                 |                    | 6/27 <b>D</b>                         |
| 21     |              | Dry Time                    | 1 day    | Mon 6/27/22 | Mon 6/27/22 |               |          |                               |                     |                 |                    | 0/2/ D                                |
| 22     | *            | Sixth Street STREAM         |          | Wed 6/22/22 | Wed 6/29/22 |               |          |                               |                     |                 |                    |                                       |
| 23     | ± -,         | Prep                        |          | Wed 6/22/22 | Thu 6/23/22 |               |          |                               |                     |                 |                    | 6/22 Prep                             |
| 24     |              | Slurry/Seal                 | -        | Fri 6/24/22 | Mon 6/27/22 |               |          |                               |                     |                 |                    | 6/24 <b>S</b>                         |
| 25     |              | Striping                    | 1 day    | Tue 6/28/22 | Tue 6/28/22 |               |          |                               |                     |                 |                    | 6/28                                  |
| 26     |              | Dry Time                    | 1 day    | Wed 6/29/22 | Wed 6/29/22 |               |          |                               |                     |                 |                    | 6/29 🎽                                |
| 27     | *            | Nutr. Services - Nisquali   |          | Fri 6/24/22 | Fri 7/1/22  |               |          |                               |                     |                 |                    |                                       |
| 28     | Ē -,         | Prep                        | -        | Fri 6/24/22 | Mon 6/27/22 |               |          |                               |                     |                 |                    | 6/24 🏊 P                              |
| 29     | ÷            | Slurry/Seal                 | 2 days   | Tue 6/28/22 | Wed 6/29/22 |               |          |                               |                     |                 |                    | 6/28 📥                                |
| 30     |              | Striping                    | 1 day    | Thu 6/30/22 | Thu 6/30/22 |               |          |                               |                     |                 |                    | 6/30                                  |
| 31     |              | Dry Time                    | 1 day    | Fri 7/1/22  | Fri 7/1/22  |               |          |                               |                     |                 |                    | 7/1                                   |
| 32     | *            | Endeavour School of Explor. | 6 days   | Tue 7/5/22  | Tue 7/12/22 |               |          |                               |                     |                 |                    |                                       |
| 33     | Ē -,         | Prep                        | 2 days   | Tue 7/5/22  | Wed 7/6/22  |               |          |                               |                     |                 |                    |                                       |
| 34     |              | Slurry/Seal                 | 2 days   | Thu 7/7/22  | Fri 7/8/22  |               |          |                               |                     |                 |                    |                                       |
| 35     |              | Striping                    | 1 day    | Mon 7/11/22 | Mon 7/11/22 |               |          |                               |                     |                 |                    |                                       |
| 36     |              | Dry Time                    | 1 day    | Tue 7/12/22 | Tue 7/12/22 |               |          |                               |                     |                 |                    |                                       |
| 37     |              | Transportation              | 5 days   | Thu 7/7/22  | Wed 7/13/22 |               |          |                               |                     |                 |                    | Transporta                            |
| 38     | Ē 🖡          | Prep                        | 2 days   | Thu 7/7/22  | Fri 7/8/22  |               |          |                               |                     |                 |                    |                                       |
| 39     | -            | Slurry/Seal                 | 1 day    | Mon 7/11/22 | Mon 7/11/22 |               |          |                               |                     |                 |                    |                                       |
| 40     |              | Striping                    | 1 day    | Tue 7/12/22 | Tue 7/12/22 |               |          |                               |                     |                 |                    |                                       |
| 41     |              | Dry Time                    | 1 day    | Wed 7/13/22 | Wed 7/13/22 |               |          |                               |                     |                 |                    |                                       |
| 42     |              | Lomitas                     |          | Fri 7/15/22 | Wed 7/20/22 |               |          |                               |                     |                 |                    |                                       |
| 43     | Ē,           | Prep                        | 1 day    | Fri 7/15/22 | Fri 7/15/22 |               |          |                               |                     |                 |                    |                                       |
| 44     | -,           | Slurry/Seal                 | 1 day    | Mon 7/18/22 | Mon 7/18/22 |               |          |                               |                     |                 |                    |                                       |
| 45     | -            | Striping                    |          | Tue 7/19/22 | Tue 7/19/22 |               |          |                               |                     |                 |                    |                                       |
|        | æ            |                             | ,        |             | 1           |               |          |                               |                     |                 |                    |                                       |
|        |              | Critical                    |          |             | Progress    | Split         |          | Baseline                      |                     | Baseline Milest | ione 🛇             | Summary Progress                      |
|        |              | Critical Split              |          | Task        |             | Task Progress |          | Baseline Split                |                     | Milestone       | <b>♦</b>           | Summary                               |
|        |              | i                           |          |             |             |               |          | Page                          | e 1                 |                 |                    |                                       |
|        |              |                             |          |             |             |               |          | , age                         |                     |                 |                    |                                       |