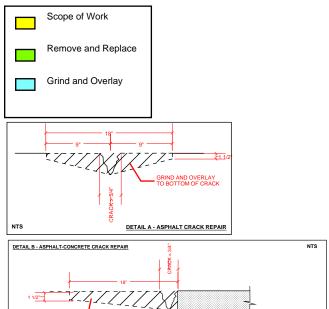

3. Contractor to provide restroom for contractor use at each site.

- Contractor to follow Detail A for cracks that are greater than 3/4" wide, per existing field conditions.
  Contractor to follow Detail B at areas where asphalt and concrete meet and separation is greater
- than 3/4" wide.

#### Response: All Bidders

Contractors to follow Detail A & B as it applies per General Notes for repairs of cracks greater than 3/4 inch.