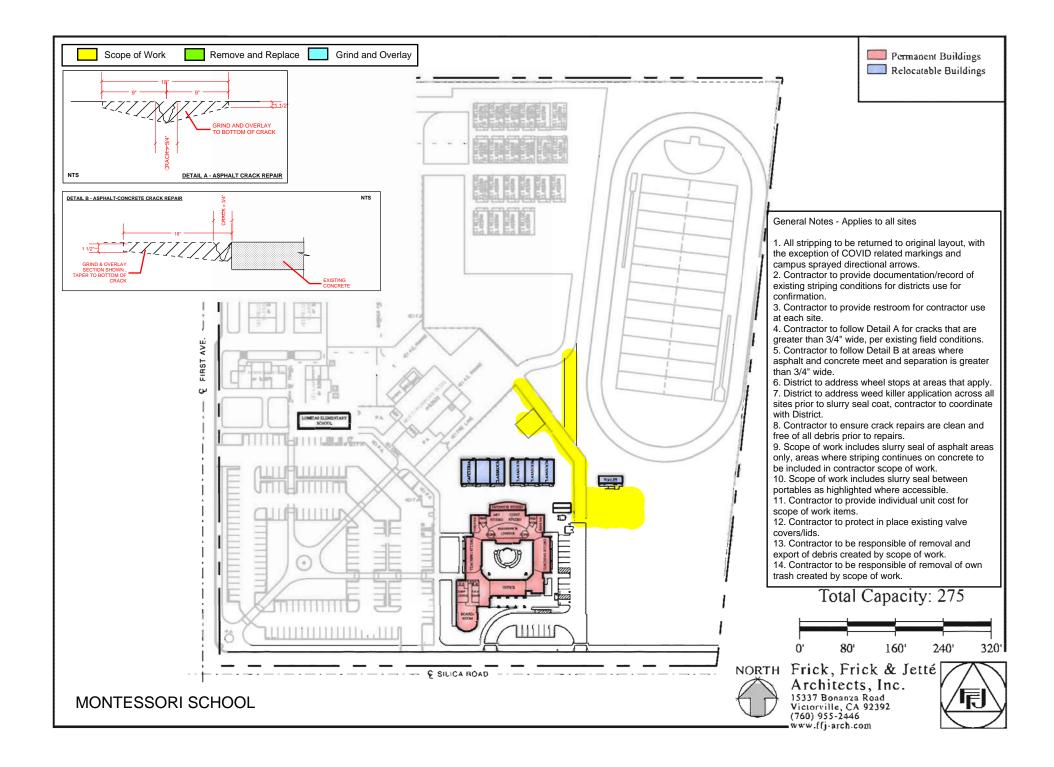

#### General Notes - Applies to all sites

1. All stripping to be returned to original layout, with the exception of COVID related markings and campus sprayed directional arrows.

 Contractor to provide documentation/record of existing striping conditions for districts use for confirmation.

3. Contractor to provide restroom for contractor use at each site.

- Contractor to follow Detail A for cracks that are greater than 3/4" wide, per existing field conditions.
  Contractor to follow Detail B at areas where asphalt and concrete meet and separation is greater
- than 3/4" wide.

6. District to address wheel stops at areas that apply.

7. District to address weed killer application across all sites prior to slurry seal coat, contractor to coordinate with District.

- 8. Contractor to ensure crack repairs are clean and free of all debris prior to repairs.
- 9. Scope of work includes slurry seal of asphalt areas only, areas where striping continues on concrete to be included in contractor scope of work.
- 10. Scope of work includes slurry seal between portables as highlighted where accessible.
- 11. Contractor to provide individual unit cost for scope of work items.
- 12. Contractor to protect in place existing valve covers/lids.
- 13. Contractor to be responsible of removal and export of debris created by scope of work.
- 14. Contractor to be responsible of removal of own trash created by scope of work.