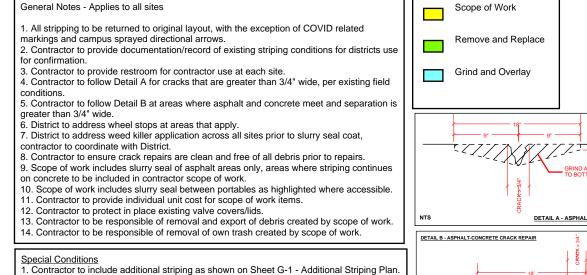

#### General Notes - Applies to all sites

1. All stripping to be returned to original layout, with the exception of COVID related markings and campus sprayed directional arrows.

 Contractor to provide documentation/record of existing striping conditions for districts use for confirmation.

3. Contractor to provide restroom for contractor use at each site.

- Contractor to follow Detail A for cracks that are greater than 3/4" wide, per existing field conditions.
  Contractor to follow Detail B at areas where asphalt and concrete meet and separation is greater
- than 3/4" wide.

6. District to address wheel stops at areas that apply.

7. District to address weed killer application across all sites prior to slurry seal coat, contractor to coordinate with District.

- 8. Contractor to ensure crack repairs are clean and free of all debris prior to repairs.
- 9. Scope of work includes slurry seal of asphalt areas only, areas where striping continues on concrete to be included in contractor scope of work.
- 10. Scope of work includes slurry seal between portables as highlighted where accessible.
- 11. Contractor to provide individual unit cost for scope of work items.
- 12. Contractor to protect in place existing valve covers/lids.
- 13. Contractor to be responsible of removal and export of debris created by scope of work.
- 14. Contractor to be responsible of removal of own trash created by scope of work.

<u>Special Conditions</u> 1. Contractor to confirm existing ADA striping.

| Ericks | son-Hall Cor | Istruction                  |          |             |             |               |          | VESD - Asphalt<br>East Side S |                     |                 |                    |                                       |
|--------|--------------|-----------------------------|----------|-------------|-------------|---------------|----------|-------------------------------|---------------------|-----------------|--------------------|---------------------------------------|
| ID     | Task<br>Mode | Task Name                   | Duration | Start       | Finish      | 12            | 17 22 27 | April 2022                    | May 2<br>16 21 26 1 | 022<br>6 11 16  | June<br>5 21 26 31 | 2022<br>5 10 15 20 25                 |
| 1      |              | Preconstruction             | 87 days  | Mon 4/18/22 | Thu 8/18/22 |               | Pr       | econstruction                 |                     |                 |                    |                                       |
| 2      | Ē 🖡          | Bid Solicitation            | 7 days   | Mon 4/18/22 | Tue 4/26/22 |               |          | 4/18                          | Bid Soli            | citation        |                    |                                       |
| 3      | Ē – 5        | Job Walk - Non-Mandatory    | 1 day    | Tue 5/3/22  | Tue 5/3/22  |               |          |                               | 5/3 🗖 J             | ob Walk - No    | on-Mandatory       |                                       |
| 4      |              | Addenda Process             | 9 days   | Wed 5/4/22  | Mon 5/16/22 |               |          |                               | 5/4 🞽               | A               | Addenda Process    |                                       |
| 5      | Ē 🖡          | Bid Date                    | 1 day    | Wed 5/18/22 | Wed 5/18/22 |               |          |                               |                     | 5/18 🗕          | Bid Date           |                                       |
| 6      |              | Potential Award             |          | Thu 5/19/22 | Wed 5/25/22 |               |          |                               |                     | 5/19            | Potential          | Award                                 |
| 7      | -            | Precon Mtg                  | -        | Thu 5/26/22 | Thu 6/2/22  |               |          |                               |                     |                 | 5/26 P             | recon Mtg                             |
| 8      | -            | Submittals                  |          | Thu 5/26/22 | Thu 6/9/22  |               |          |                               |                     |                 | 5/26               | Submittals                            |
| 9      | Ē,           | Last Day School - 21/22     | -        | Fri 6/17/22 | Fri 6/17/22 |               |          |                               |                     |                 |                    | 8/18 💊 Last Day S                     |
| 10     | Ē,           | First Day School - 22/23    | 1 day    | Thu 8/18/22 | Thu 8/18/22 |               |          |                               |                     |                 |                    |                                       |
| 11     |              | Construction                | -        | Mon 6/13/22 | Mon 8/8/22  |               |          |                               |                     |                 |                    |                                       |
| 12     | *            | VESD District Office        | -        | Mon 6/13/22 | Mon 6/20/22 |               |          |                               |                     |                 |                    | · · · · · · · · · · · · · · · · · · · |
| 13     |              | Prep                        |          | Mon 6/13/22 | Tue 6/14/22 |               |          |                               |                     |                 |                    | 6/13 <del>- Pre</del> p               |
| 14     |              | Slurry/Seal                 |          | Wed 6/15/22 | Thu 6/16/22 |               |          |                               |                     |                 |                    | 6/15 📥 Slurry/Seal                    |
| 15     |              | Striping                    | 1 day    | Fri 6/17/22 | Fri 6/17/22 |               |          |                               |                     |                 |                    | 6/17 <b>Striping</b>                  |
| 16     |              | Dry Time                    | 1 day    | Mon 6/20/22 | Mon 6/20/22 |               |          |                               |                     |                 |                    | 6/20 Dry Tim                          |
| 17     | →<br>★       | Mountain View Montessori    |          | Mon 6/20/22 | Mon 6/27/22 |               |          |                               |                     |                 |                    | 0, <u>10</u> <u>- Diy</u> illi        |
| 17     | -            |                             | -        |             |             |               |          |                               |                     |                 |                    | 6/20 🗕 Prep                           |
|        | Ē -,         | Prep                        | -        | Mon 6/20/22 | Tue 6/21/22 |               |          |                               |                     |                 |                    | 6/22 Slurr                            |
| 19     | ->           | Slurry/Seal                 | 2 days   | Wed 6/22/22 | Thu 6/23/22 |               |          |                               |                     |                 |                    | 6/24 <b>Strip</b>                     |
| 20     | ->           | Striping                    | 1 day    | Fri 6/24/22 | Fri 6/24/22 |               |          |                               |                     |                 |                    | 6/27 <b>D</b>                         |
| 21     |              | Dry Time                    | 1 day    | Mon 6/27/22 | Mon 6/27/22 |               |          |                               |                     |                 |                    | 0/2/ D                                |
| 22     | *            | Sixth Street STREAM         |          | Wed 6/22/22 | Wed 6/29/22 |               |          |                               |                     |                 |                    |                                       |
| 23     | ± -,         | Prep                        |          | Wed 6/22/22 | Thu 6/23/22 |               |          |                               |                     |                 |                    | 6/22 Prep                             |
| 24     |              | Slurry/Seal                 | -        | Fri 6/24/22 | Mon 6/27/22 |               |          |                               |                     |                 |                    | 6/24 <b>S</b>                         |
| 25     |              | Striping                    | 1 day    | Tue 6/28/22 | Tue 6/28/22 |               |          |                               |                     |                 |                    | 6/28                                  |
| 26     |              | Dry Time                    | 1 day    | Wed 6/29/22 | Wed 6/29/22 |               |          |                               |                     |                 |                    | 6/29 🎽                                |
| 27     | *            | Nutr. Services - Nisquali   |          | Fri 6/24/22 | Fri 7/1/22  |               |          |                               |                     |                 |                    |                                       |
| 28     | Ē -,         | Prep                        | -        | Fri 6/24/22 | Mon 6/27/22 |               |          |                               |                     |                 |                    | 6/24 🏊 P                              |
| 29     | ÷            | Slurry/Seal                 | 2 days   | Tue 6/28/22 | Wed 6/29/22 |               |          |                               |                     |                 |                    | 6/28 📥                                |
| 30     |              | Striping                    | 1 day    | Thu 6/30/22 | Thu 6/30/22 |               |          |                               |                     |                 |                    | 6/30                                  |
| 31     |              | Dry Time                    | 1 day    | Fri 7/1/22  | Fri 7/1/22  |               |          |                               |                     |                 |                    | 7/1                                   |
| 32     | *            | Endeavour School of Explor. | 6 days   | Tue 7/5/22  | Tue 7/12/22 |               |          |                               |                     |                 |                    |                                       |
| 33     | Ē -,         | Prep                        | 2 days   | Tue 7/5/22  | Wed 7/6/22  |               |          |                               |                     |                 |                    |                                       |
| 34     |              | Slurry/Seal                 | 2 days   | Thu 7/7/22  | Fri 7/8/22  |               |          |                               |                     |                 |                    |                                       |
| 35     |              | Striping                    | 1 day    | Mon 7/11/22 | Mon 7/11/22 |               |          |                               |                     |                 |                    |                                       |
| 36     |              | Dry Time                    | 1 day    | Tue 7/12/22 | Tue 7/12/22 |               |          |                               |                     |                 |                    |                                       |
| 37     |              | Transportation              | 5 days   | Thu 7/7/22  | Wed 7/13/22 |               |          |                               |                     |                 |                    | Transporta                            |
| 38     | Ē 🖡          | Prep                        | 2 days   | Thu 7/7/22  | Fri 7/8/22  |               |          |                               |                     |                 |                    |                                       |
| 39     | -            | Slurry/Seal                 | 1 day    | Mon 7/11/22 | Mon 7/11/22 |               |          |                               |                     |                 |                    |                                       |
| 40     |              | Striping                    | 1 day    | Tue 7/12/22 | Tue 7/12/22 |               |          |                               |                     |                 |                    |                                       |
| 41     |              | Dry Time                    | 1 day    | Wed 7/13/22 | Wed 7/13/22 |               |          |                               |                     |                 |                    |                                       |
| 42     |              | Lomitas                     |          | Fri 7/15/22 | Wed 7/20/22 |               |          |                               |                     |                 |                    |                                       |
| 43     | Ē,           | Prep                        | 1 day    | Fri 7/15/22 | Fri 7/15/22 |               |          |                               |                     |                 |                    |                                       |
| 44     | -,           | Slurry/Seal                 | 1 day    | Mon 7/18/22 | Mon 7/18/22 |               |          |                               |                     |                 |                    |                                       |
| 45     | -            | Striping                    |          | Tue 7/19/22 | Tue 7/19/22 |               |          |                               |                     |                 |                    |                                       |
|        | æ            |                             | ,        |             | 1           |               |          |                               |                     |                 |                    |                                       |
|        |              | Critical                    |          |             | Progress    | Split         |          | Baseline                      |                     | Baseline Milest | ione 🛇             | Summary Progress                      |
|        |              | Critical Split              |          | Task        |             | Task Progress |          | Baseline Split                |                     | Milestone       | <b>♦</b>           | Summary                               |
|        |              | i                           |          |             |             |               |          | Page                          | e 1                 |                 |                    |                                       |
|        |              |                             |          |             |             |               |          | , age                         |                     |                 |                    |                                       |