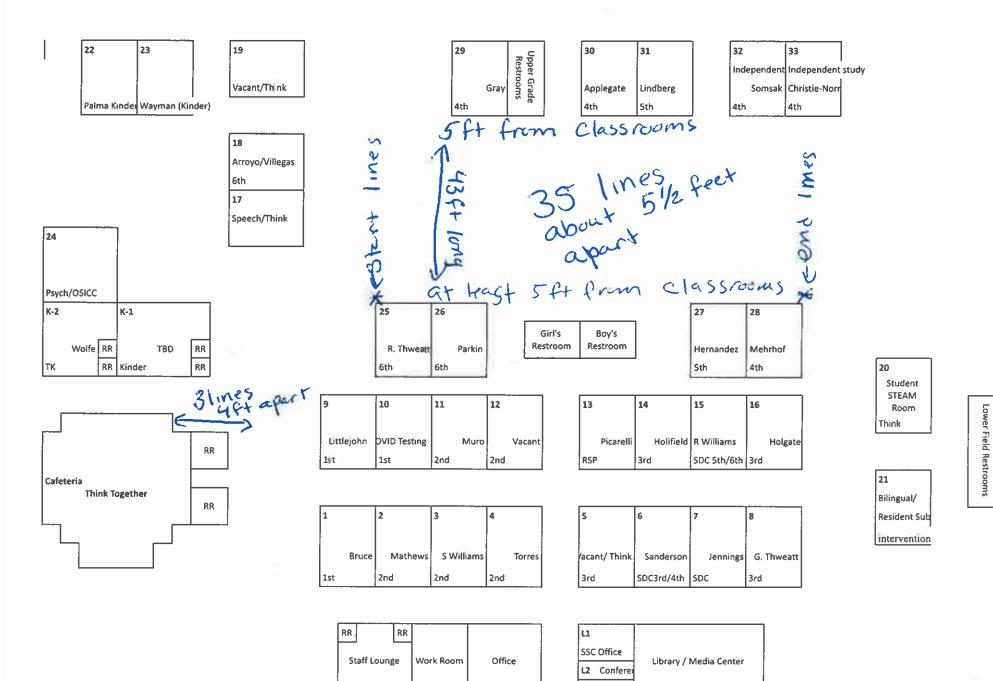

#### GREEN TREE EAST LEADERSHIP ACADEMY

Technology

SHEET GT-1: ADDITIONAL STRIPING PLAN

<u>Special Conditions</u> 1. Contractor to confirm existing ADA striping.

| Ericks | son-Hall Cor | Istruction                  |          |             |             |               |          | VESD - Asphalt<br>East Side S |                     |                 |                    |                                       |
|--------|--------------|-----------------------------|----------|-------------|-------------|---------------|----------|-------------------------------|---------------------|-----------------|--------------------|---------------------------------------|
| ID     | Task<br>Mode | Task Name                   | Duration | Start       | Finish      | 12            | 17 22 27 | April 2022                    | May 2<br>16 21 26 1 | 022<br>6 11 16  | June<br>5 21 26 31 | 2022<br>5 10 15 20 25                 |
| 1      |              | Preconstruction             | 87 days  | Mon 4/18/22 | Thu 8/18/22 |               | Pr       | econstruction                 |                     |                 |                    |                                       |
| 2      | Ē 🖡          | Bid Solicitation            | 7 days   | Mon 4/18/22 | Tue 4/26/22 |               |          | 4/18                          | Bid Soli            | citation        |                    |                                       |
| 3      | Ē – 5        | Job Walk - Non-Mandatory    | 1 day    | Tue 5/3/22  | Tue 5/3/22  |               |          |                               | 5/3 🗖 J             | ob Walk - No    | on-Mandatory       |                                       |
| 4      |              | Addenda Process             | 9 days   | Wed 5/4/22  | Mon 5/16/22 |               |          |                               | 5/4 🞽               | A               | Addenda Process    |                                       |
| 5      | Ē 🖡          | Bid Date                    | 1 day    | Wed 5/18/22 | Wed 5/18/22 |               |          |                               |                     | 5/18 🗕          | Bid Date           |                                       |
| 6      |              | Potential Award             |          | Thu 5/19/22 | Wed 5/25/22 |               |          |                               |                     | 5/19            | Potential          | Award                                 |
| 7      | -            | Precon Mtg                  | -        | Thu 5/26/22 | Thu 6/2/22  |               |          |                               |                     |                 | 5/26 P             | recon Mtg                             |
| 8      | -            | Submittals                  |          | Thu 5/26/22 | Thu 6/9/22  |               |          |                               |                     |                 | 5/26               | Submittals                            |
| 9      | Ē,           | Last Day School - 21/22     | -        | Fri 6/17/22 | Fri 6/17/22 |               |          |                               |                     |                 |                    | 8/18 💊 Last Day S                     |
| 10     | Ē,           | First Day School - 22/23    | 1 day    | Thu 8/18/22 | Thu 8/18/22 |               |          |                               |                     |                 |                    |                                       |
| 11     |              | Construction                | -        | Mon 6/13/22 | Mon 8/8/22  |               |          |                               |                     |                 |                    |                                       |
| 12     | *            | VESD District Office        | -        | Mon 6/13/22 | Mon 6/20/22 |               |          |                               |                     |                 |                    | · · · · · · · · · · · · · · · · · · · |
| 13     |              | Prep                        |          | Mon 6/13/22 | Tue 6/14/22 |               |          |                               |                     |                 |                    | 6/13 <del>- Pre</del> p               |
| 14     |              | Slurry/Seal                 |          | Wed 6/15/22 | Thu 6/16/22 |               |          |                               |                     |                 |                    | 6/15 📥 Slurry/Seal                    |
| 15     |              | Striping                    | 1 day    | Fri 6/17/22 | Fri 6/17/22 |               |          |                               |                     |                 |                    | 6/17 <b>Striping</b>                  |
| 16     |              | Dry Time                    | 1 day    | Mon 6/20/22 | Mon 6/20/22 |               |          |                               |                     |                 |                    | 6/20 Dry Tim                          |
| 17     | →<br>★       | Mountain View Montessori    |          | Mon 6/20/22 | Mon 6/27/22 |               |          |                               |                     |                 |                    | 0, <u>10</u> <u>- Diy</u> illi        |
| 17     | -            |                             | -        |             |             |               |          |                               |                     |                 |                    | 6/20 🗕 Prep                           |
|        | Ē -,         | Prep                        | -        | Mon 6/20/22 | Tue 6/21/22 |               |          |                               |                     |                 |                    | 6/22 Slurr                            |
| 19     | ->           | Slurry/Seal                 | 2 days   | Wed 6/22/22 | Thu 6/23/22 |               |          |                               |                     |                 |                    | 6/24 <b>Strip</b>                     |
| 20     | ->           | Striping                    | 1 day    | Fri 6/24/22 | Fri 6/24/22 |               |          |                               |                     |                 |                    | 6/27 <b>D</b>                         |
| 21     |              | Dry Time                    | 1 day    | Mon 6/27/22 | Mon 6/27/22 |               |          |                               |                     |                 |                    | 0/2/ D                                |
| 22     | *            | Sixth Street STREAM         |          | Wed 6/22/22 | Wed 6/29/22 |               |          |                               |                     |                 |                    |                                       |
| 23     | ± -,         | Prep                        |          | Wed 6/22/22 | Thu 6/23/22 |               |          |                               |                     |                 |                    | 6/22 Prep                             |
| 24     |              | Slurry/Seal                 | -        | Fri 6/24/22 | Mon 6/27/22 |               |          |                               |                     |                 |                    | 6/24 <b>S</b>                         |
| 25     |              | Striping                    | 1 day    | Tue 6/28/22 | Tue 6/28/22 |               |          |                               |                     |                 |                    | 6/28                                  |
| 26     |              | Dry Time                    | 1 day    | Wed 6/29/22 | Wed 6/29/22 |               |          |                               |                     |                 |                    | 6/29 🎽                                |
| 27     | *            | Nutr. Services - Nisquali   |          | Fri 6/24/22 | Fri 7/1/22  |               |          |                               |                     |                 |                    |                                       |
| 28     | Ē -,         | Prep                        | -        | Fri 6/24/22 | Mon 6/27/22 |               |          |                               |                     |                 |                    | 6/24 🏊 P                              |
| 29     | ÷            | Slurry/Seal                 | 2 days   | Tue 6/28/22 | Wed 6/29/22 |               |          |                               |                     |                 |                    | 6/28 📥                                |
| 30     |              | Striping                    | 1 day    | Thu 6/30/22 | Thu 6/30/22 |               |          |                               |                     |                 |                    | 6/30                                  |
| 31     |              | Dry Time                    | 1 day    | Fri 7/1/22  | Fri 7/1/22  |               |          |                               |                     |                 |                    | 7/1                                   |
| 32     | *            | Endeavour School of Explor. | 6 days   | Tue 7/5/22  | Tue 7/12/22 |               |          |                               |                     |                 |                    |                                       |
| 33     | Ē -,         | Prep                        | 2 days   | Tue 7/5/22  | Wed 7/6/22  |               |          |                               |                     |                 |                    |                                       |
| 34     |              | Slurry/Seal                 | 2 days   | Thu 7/7/22  | Fri 7/8/22  |               |          |                               |                     |                 |                    |                                       |
| 35     |              | Striping                    | 1 day    | Mon 7/11/22 | Mon 7/11/22 |               |          |                               |                     |                 |                    |                                       |
| 36     |              | Dry Time                    | 1 day    | Tue 7/12/22 | Tue 7/12/22 |               |          |                               |                     |                 |                    |                                       |
| 37     |              | Transportation              | 5 days   | Thu 7/7/22  | Wed 7/13/22 |               |          |                               |                     |                 |                    | Transporta                            |
| 38     | Ē 🖡          | Prep                        | 2 days   | Thu 7/7/22  | Fri 7/8/22  |               |          |                               |                     |                 |                    |                                       |
| 39     | -            | Slurry/Seal                 | 1 day    | Mon 7/11/22 | Mon 7/11/22 |               |          |                               |                     |                 |                    |                                       |
| 40     |              | Striping                    | 1 day    | Tue 7/12/22 | Tue 7/12/22 |               |          |                               |                     |                 |                    |                                       |
| 41     |              | Dry Time                    | 1 day    | Wed 7/13/22 | Wed 7/13/22 |               |          |                               |                     |                 |                    |                                       |
| 42     |              | Lomitas                     |          | Fri 7/15/22 | Wed 7/20/22 |               |          |                               |                     |                 |                    |                                       |
| 43     | Ē,           | Prep                        | 1 day    | Fri 7/15/22 | Fri 7/15/22 |               |          |                               |                     |                 |                    |                                       |
| 44     | -,           | Slurry/Seal                 | 1 day    | Mon 7/18/22 | Mon 7/18/22 |               |          |                               |                     |                 |                    |                                       |
| 45     | -            | Striping                    |          | Tue 7/19/22 | Tue 7/19/22 |               |          |                               |                     |                 |                    |                                       |
|        | æ            |                             | ,        |             | 1           |               |          |                               |                     |                 |                    |                                       |
|        |              | Critical                    |          |             | Progress    | Split         |          | Baseline                      |                     | Baseline Milest | ione 🛇             | Summary Progress                      |
|        |              | Critical Split              |          | Task        |             | Task Progress |          | Baseline Split                |                     | Milestone       | <b>♦</b>           | Summary                               |
|        |              | i                           |          |             |             |               |          | Page                          | e 1                 |                 |                    |                                       |
|        |              |                             |          |             |             |               |          | , age                         |                     |                 |                    |                                       |