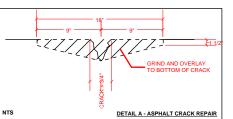

> Response: All Bidders Guard Top to be preferred material, contractor to provide substitution request for Gold Seal for review and approval.

ITEM NO. 6 Question: Project Manual, Minimum Asphalt Specification Item 1b notes that for Cracks greater than 3/4 inch a minimum of 2 inches is to be cut on each side of the crack. General note No.3 states contractor is to follow Detail A which provides an 18 inch section. Please advise how to proceed.

#### Response: All Bidders

Contractors to follow Detail A & B as it applies per General Notes for repairs of cracks greater than 3/4 inch.