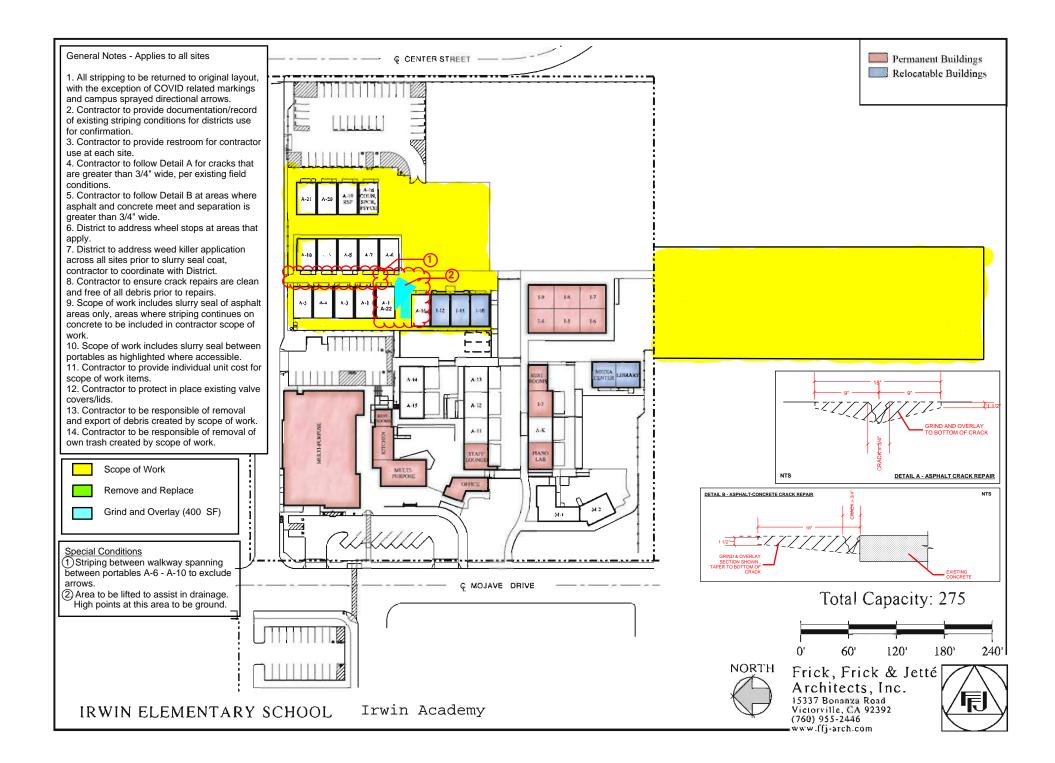

#### General Notes - Applies to all sites

1. All stripping to be returned to original layout, with the exception of COVID related markings and campus sprayed directional arrows.

 Contractor to provide documentation/record of existing striping conditions for districts use for confirmation.

3. Contractor to provide restroom for contractor use at each site.

- Contractor to follow Detail A for cracks that are greater than 3/4" wide, per existing field conditions.
  Contractor to follow Detail B at areas where asphalt and concrete meet and separation is greater
- than 3/4" wide.

6. District to address wheel stops at areas that apply.

7. District to address weed killer application across all sites prior to slurry seal coat, contractor to coordinate with District.

- 8. Contractor to ensure crack repairs are clean and free of all debris prior to repairs.
- 9. Scope of work includes slurry seal of asphalt areas only, areas where striping continues on concrete to be included in contractor scope of work.
- 10. Scope of work includes slurry seal between portables as highlighted where accessible.
- 11. Contractor to provide individual unit cost for scope of work items.
- 12. Contractor to protect in place existing valve covers/lids.
- 13. Contractor to be responsible of removal and export of debris created by scope of work.
- 14. Contractor to be responsible of removal of own trash created by scope of work.

<u>Special Conditions</u> 1. Contractor to confirm existing ADA striping.

| Ericks | son-Hall Cor | Istruction                  |          |             |             |               |          | VESD - Asphalt<br>East Side S |                     |                 |                    |                                       |
|--------|--------------|-----------------------------|----------|-------------|-------------|---------------|----------|-------------------------------|---------------------|-----------------|--------------------|---------------------------------------|
| ID     | Task<br>Mode | Task Name                   | Duration | Start       | Finish      | 12            | 17 22 27 | April 2022                    | May 2<br>16 21 26 1 | 022<br>6 11 16  | June<br>5 21 26 31 | 2022<br>5 10 15 20 25                 |
| 1      |              | Preconstruction             | 87 days  | Mon 4/18/22 | Thu 8/18/22 |               | Pr       | econstruction                 |                     |                 |                    |                                       |
| 2      | Ē 🖡          | Bid Solicitation            | 7 days   | Mon 4/18/22 | Tue 4/26/22 |               |          | 4/18                          | Bid Soli            | citation        |                    |                                       |
| 3      | Ē – 5        | Job Walk - Non-Mandatory    | 1 day    | Tue 5/3/22  | Tue 5/3/22  |               |          |                               | 5/3 🗖 J             | ob Walk - No    | on-Mandatory       |                                       |
| 4      |              | Addenda Process             | 9 days   | Wed 5/4/22  | Mon 5/16/22 |               |          |                               | 5/4 🞽               | A               | Addenda Process    |                                       |
| 5      | Ē 🖡          | Bid Date                    | 1 day    | Wed 5/18/22 | Wed 5/18/22 |               |          |                               |                     | 5/18 🗕          | Bid Date           |                                       |
| 6      |              | Potential Award             |          | Thu 5/19/22 | Wed 5/25/22 |               |          |                               |                     | 5/19            | Potential          | Award                                 |
| 7      | -            | Precon Mtg                  | -        | Thu 5/26/22 | Thu 6/2/22  |               |          |                               |                     |                 | 5/26 P             | recon Mtg                             |
| 8      | -            | Submittals                  |          | Thu 5/26/22 | Thu 6/9/22  |               |          |                               |                     |                 | 5/26               | Submittals                            |
| 9      | Ē,           | Last Day School - 21/22     | -        | Fri 6/17/22 | Fri 6/17/22 |               |          |                               |                     |                 |                    | 8/18 💊 Last Day S                     |
| 10     | Ē,           | First Day School - 22/23    | 1 day    | Thu 8/18/22 | Thu 8/18/22 |               |          |                               |                     |                 |                    |                                       |
| 11     |              | Construction                | -        | Mon 6/13/22 | Mon 8/8/22  |               |          |                               |                     |                 |                    |                                       |
| 12     | *            | VESD District Office        | -        | Mon 6/13/22 | Mon 6/20/22 |               |          |                               |                     |                 |                    | · · · · · · · · · · · · · · · · · · · |
| 13     |              | Prep                        |          | Mon 6/13/22 | Tue 6/14/22 |               |          |                               |                     |                 |                    | 6/13 <del>- Pre</del> p               |
| 14     |              | Slurry/Seal                 |          | Wed 6/15/22 | Thu 6/16/22 |               |          |                               |                     |                 |                    | 6/15 📥 Slurry/Seal                    |
| 15     |              | Striping                    | 1 day    | Fri 6/17/22 | Fri 6/17/22 |               |          |                               |                     |                 |                    | 6/17 <b>Striping</b>                  |
| 16     |              | Dry Time                    | 1 day    | Mon 6/20/22 | Mon 6/20/22 |               |          |                               |                     |                 |                    | 6/20 Dry Tim                          |
| 17     | →<br>★       | Mountain View Montessori    |          | Mon 6/20/22 | Mon 6/27/22 |               |          |                               |                     |                 |                    | 0, <u>10</u> <u>- Diy</u> illi        |
| 17     | -            |                             | -        |             |             |               |          |                               |                     |                 |                    | 6/20 🗕 Prep                           |
|        | Ē -,         | Prep                        | -        | Mon 6/20/22 | Tue 6/21/22 |               |          |                               |                     |                 |                    | 6/22 Slurr                            |
| 19     | ->           | Slurry/Seal                 | 2 days   | Wed 6/22/22 | Thu 6/23/22 |               |          |                               |                     |                 |                    | 6/24 <b>Strip</b>                     |
| 20     | ->           | Striping                    | 1 day    | Fri 6/24/22 | Fri 6/24/22 |               |          |                               |                     |                 |                    | 6/27 <b>D</b>                         |
| 21     |              | Dry Time                    | 1 day    | Mon 6/27/22 | Mon 6/27/22 |               |          |                               |                     |                 |                    | 0/2/ D                                |
| 22     | *            | Sixth Street STREAM         |          | Wed 6/22/22 | Wed 6/29/22 |               |          |                               |                     |                 |                    |                                       |
| 23     | ± -,         | Prep                        |          | Wed 6/22/22 | Thu 6/23/22 |               |          |                               |                     |                 |                    | 6/22 Prep                             |
| 24     |              | Slurry/Seal                 | -        | Fri 6/24/22 | Mon 6/27/22 |               |          |                               |                     |                 |                    | 6/24 <b>S</b>                         |
| 25     |              | Striping                    | 1 day    | Tue 6/28/22 | Tue 6/28/22 |               |          |                               |                     |                 |                    | 6/28                                  |
| 26     |              | Dry Time                    | 1 day    | Wed 6/29/22 | Wed 6/29/22 |               |          |                               |                     |                 |                    | 6/29 🎽                                |
| 27     | *            | Nutr. Services - Nisquali   |          | Fri 6/24/22 | Fri 7/1/22  |               |          |                               |                     |                 |                    |                                       |
| 28     | Ē -,         | Prep                        | -        | Fri 6/24/22 | Mon 6/27/22 |               |          |                               |                     |                 |                    | 6/24 🏊 P                              |
| 29     | ÷            | Slurry/Seal                 | 2 days   | Tue 6/28/22 | Wed 6/29/22 |               |          |                               |                     |                 |                    | 6/28 📥                                |
| 30     |              | Striping                    | 1 day    | Thu 6/30/22 | Thu 6/30/22 |               |          |                               |                     |                 |                    | 6/30                                  |
| 31     |              | Dry Time                    | 1 day    | Fri 7/1/22  | Fri 7/1/22  |               |          |                               |                     |                 |                    | 7/1                                   |
| 32     | *            | Endeavour School of Explor. | 6 days   | Tue 7/5/22  | Tue 7/12/22 |               |          |                               |                     |                 |                    |                                       |
| 33     | Ē -,         | Prep                        | 2 days   | Tue 7/5/22  | Wed 7/6/22  |               |          |                               |                     |                 |                    |                                       |
| 34     |              | Slurry/Seal                 | 2 days   | Thu 7/7/22  | Fri 7/8/22  |               |          |                               |                     |                 |                    |                                       |
| 35     |              | Striping                    | 1 day    | Mon 7/11/22 | Mon 7/11/22 |               |          |                               |                     |                 |                    |                                       |
| 36     |              | Dry Time                    | 1 day    | Tue 7/12/22 | Tue 7/12/22 |               |          |                               |                     |                 |                    |                                       |
| 37     |              | Transportation              | 5 days   | Thu 7/7/22  | Wed 7/13/22 |               |          |                               |                     |                 |                    | Transporta                            |
| 38     | Ē 🖡          | Prep                        | 2 days   | Thu 7/7/22  | Fri 7/8/22  |               |          |                               |                     |                 |                    |                                       |
| 39     | -            | Slurry/Seal                 | 1 day    | Mon 7/11/22 | Mon 7/11/22 |               |          |                               |                     |                 |                    |                                       |
| 40     |              | Striping                    | 1 day    | Tue 7/12/22 | Tue 7/12/22 |               |          |                               |                     |                 |                    |                                       |
| 41     |              | Dry Time                    | 1 day    | Wed 7/13/22 | Wed 7/13/22 |               |          |                               |                     |                 |                    |                                       |
| 42     |              | Lomitas                     |          | Fri 7/15/22 | Wed 7/20/22 |               |          |                               |                     |                 |                    |                                       |
| 43     | Ē,           | Prep                        | 1 day    | Fri 7/15/22 | Fri 7/15/22 |               |          |                               |                     |                 |                    |                                       |
| 44     | -,           | Slurry/Seal                 | 1 day    | Mon 7/18/22 | Mon 7/18/22 |               |          |                               |                     |                 |                    |                                       |
| 45     | -            | Striping                    |          | Tue 7/19/22 | Tue 7/19/22 |               |          |                               |                     |                 |                    |                                       |
|        | æ            |                             | ,        |             | 1           |               |          |                               |                     |                 |                    |                                       |
|        |              | Critical                    |          |             | Progress    | Split         |          | Baseline                      |                     | Baseline Milest | ione 🛇             | Summary Progress                      |
|        |              | Critical Split              |          | Task        |             | Task Progress |          | Baseline Split                |                     | Milestone       | <b>♦</b>           | Summary                               |
|        |              | i                           |          |             |             |               |          | Page                          | e 1                 |                 |                    |                                       |
|        |              |                             |          |             |             |               |          | , age                         |                     |                 |                    |                                       |