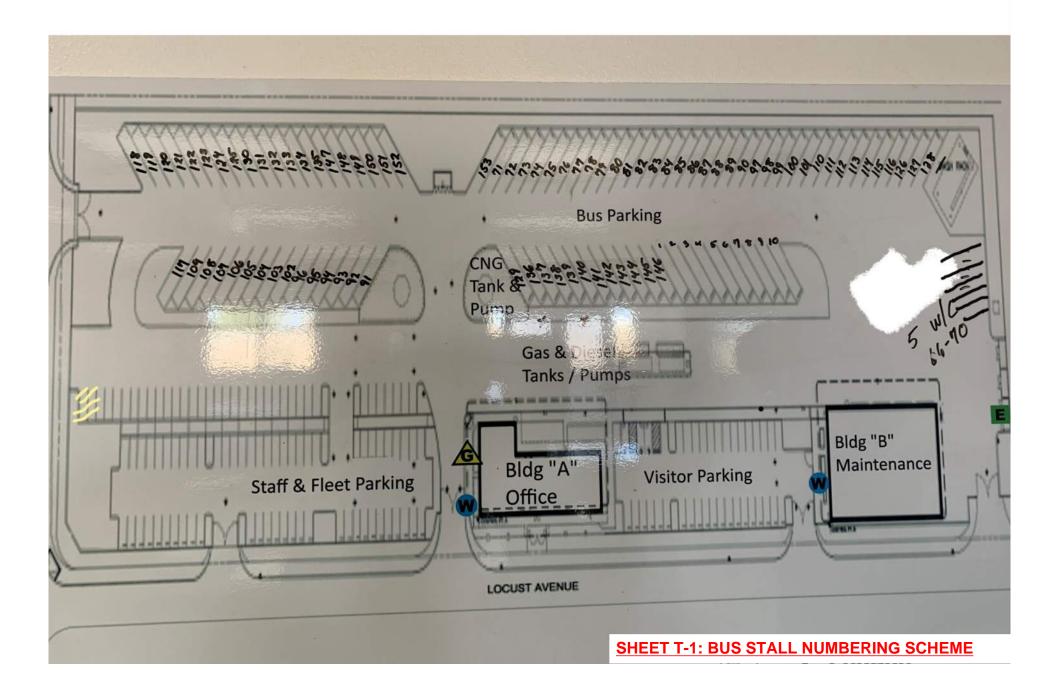

#### PLANS & SPECIFICATIONS

- ITEM NO. 1 PROJECT MANUAL, SPECIFICATION SECTION- 001116 NOTICE INVITING BIDS
  - A. The bid deadline remains 10:00 o'clock AM. on the 18<sup>th</sup> day of May 2022. The location for receipt of Bids remains the District Office for Victor Elementary School District, located at 12219 2<sup>nd</sup> Ave., Victorville, CA 92395.
- ITEM NO. 2 PROJECT MANUAL, PLANS SECTION- 2022 ASPHALT MAPS EAST SIDE
  - A. Add General Notes, details and Special Conditions on all sheets to be applied throughout the project.
  - B. Add four additional sites (Galileo, District Office, Transportation, Millionaire Mind Kids)
  - C. Revise site plans to include scope areas and define specific areas that require R&R and Grind/Overlay per site.
  - D. Add Sheet G-1 to include additional striping required at Galileo Academy.
  - E. Add Sheet L-1 to include additional striping required at Lomitas.
  - F. Add Sheet GT-1 to include additional striping required at Green Tree East Leadership Academy.
  - G.Add Sheet T-1 to include new numbering scheme required at VESD Transportation.

### ADDEDNUM ATTACHMENTS

- <u>Revised Site Plans</u> East Side (10 Sites)
- <u>New Site Plans</u> Galileo, District Office, Transportation, Millionaire Mind Kids
- Sheet G-1: Additional Striping Plan
- Sheet L-1: Additional Striping Plan
- Sheet GT-1: Additional Striping Plan
- Sheet T-1: Bus Stall Numbering Scheme
- Project Schedule

# **VESD - TRANSPORTATION**