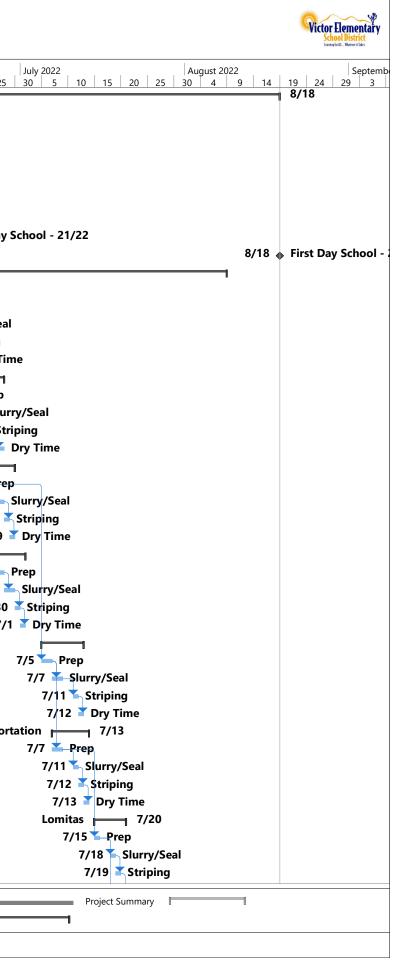

# ITEM NO. 3 PROJECT MANUAL, CONTRACT REQUIREMENTS – PROJECT SCHEDULE

A. Add Project Schedule dated 05/05/2022.

<u>Special Conditions</u> 1. Contractor to confirm existing ADA striping.

| Ericks | son-Hall Cor | Istruction                  |          |             |             |               |          | VESD - Asphalt<br>East Side S |                     |                 |                    |                                       |
|--------|--------------|-----------------------------|----------|-------------|-------------|---------------|----------|-------------------------------|---------------------|-----------------|--------------------|---------------------------------------|
| ID     | Task<br>Mode | Task Name                   | Duration | Start       | Finish      | 12            | 17 22 27 | April 2022                    | May 2<br>16 21 26 1 | 022<br>6 11 16  | June<br>5 21 26 31 | 2022<br>5 10 15 20 25                 |
| 1      |              | Preconstruction             | 87 days  | Mon 4/18/22 | Thu 8/18/22 |               | Pr       | econstruction                 |                     |                 |                    |                                       |
| 2      | Ē 🖡          | Bid Solicitation            | 7 days   | Mon 4/18/22 | Tue 4/26/22 |               |          | 4/18                          | Bid Soli            | citation        |                    |                                       |
| 3      | Ē – 5        | Job Walk - Non-Mandatory    | 1 day    | Tue 5/3/22  | Tue 5/3/22  |               |          |                               | 5/3 🗖 J             | ob Walk - No    | on-Mandatory       |                                       |
| 4      |              | Addenda Process             | 9 days   | Wed 5/4/22  | Mon 5/16/22 |               |          |                               | 5/4 🞽               | A               | Addenda Process    |                                       |
| 5      | Ē 🖡          | Bid Date                    | 1 day    | Wed 5/18/22 | Wed 5/18/22 |               |          |                               |                     | 5/18 🗕          | Bid Date           |                                       |
| 6      |              | Potential Award             |          | Thu 5/19/22 | Wed 5/25/22 |               |          |                               |                     | 5/19            | Potential          | Award                                 |
| 7      | -            | Precon Mtg                  | -        | Thu 5/26/22 | Thu 6/2/22  |               |          |                               |                     |                 | 5/26 P             | recon Mtg                             |
| 8      | -            | Submittals                  |          | Thu 5/26/22 | Thu 6/9/22  |               |          |                               |                     |                 | 5/26               | Submittals                            |
| 9      | Ē,           | Last Day School - 21/22     | -        | Fri 6/17/22 | Fri 6/17/22 |               |          |                               |                     |                 |                    | 8/18 💊 Last Day S                     |
| 10     | Ē,           | First Day School - 22/23    | 1 day    | Thu 8/18/22 | Thu 8/18/22 |               |          |                               |                     |                 |                    |                                       |
| 11     |              | Construction                | -        | Mon 6/13/22 | Mon 8/8/22  |               |          |                               |                     |                 |                    |                                       |
| 12     | *            | VESD District Office        | -        | Mon 6/13/22 | Mon 6/20/22 |               |          |                               |                     |                 |                    | · · · · · · · · · · · · · · · · · · · |
| 13     |              | Prep                        |          | Mon 6/13/22 | Tue 6/14/22 |               |          |                               |                     |                 |                    | 6/13 <del>- Pre</del> p               |
| 14     |              | Slurry/Seal                 |          | Wed 6/15/22 | Thu 6/16/22 |               |          |                               |                     |                 |                    | 6/15 📥 Slurry/Seal                    |
| 15     |              | Striping                    | 1 day    | Fri 6/17/22 | Fri 6/17/22 |               |          |                               |                     |                 |                    | 6/17 <b>Striping</b>                  |
| 16     |              | Dry Time                    | 1 day    | Mon 6/20/22 | Mon 6/20/22 |               |          |                               |                     |                 |                    | 6/20 Dry Tim                          |
| 17     | →<br>★       | Mountain View Montessori    |          | Mon 6/20/22 | Mon 6/27/22 |               |          |                               |                     |                 |                    | 0, <u>10</u> <u>- Diy</u> illi        |
| 17     | -            |                             | -        |             |             |               |          |                               |                     |                 |                    | 6/20 🗕 Prep                           |
|        | Ē -,         | Prep                        | -        | Mon 6/20/22 | Tue 6/21/22 |               |          |                               |                     |                 |                    | 6/22 Slurr                            |
| 19     | ->           | Slurry/Seal                 | 2 days   | Wed 6/22/22 | Thu 6/23/22 |               |          |                               |                     |                 |                    | 6/24 <b>Strip</b>                     |
| 20     | ->           | Striping                    | 1 day    | Fri 6/24/22 | Fri 6/24/22 |               |          |                               |                     |                 |                    | 6/27 <b>D</b>                         |
| 21     |              | Dry Time                    | 1 day    | Mon 6/27/22 | Mon 6/27/22 |               |          |                               |                     |                 |                    | 0/2/ D                                |
| 22     | *            | Sixth Street STREAM         |          | Wed 6/22/22 | Wed 6/29/22 |               |          |                               |                     |                 |                    |                                       |
| 23     | ± -,         | Prep                        |          | Wed 6/22/22 | Thu 6/23/22 |               |          |                               |                     |                 |                    | 6/22 Prep                             |
| 24     |              | Slurry/Seal                 | -        | Fri 6/24/22 | Mon 6/27/22 |               |          |                               |                     |                 |                    | 6/24 <b>S</b>                         |
| 25     |              | Striping                    | 1 day    | Tue 6/28/22 | Tue 6/28/22 |               |          |                               |                     |                 |                    | 6/28                                  |
| 26     |              | Dry Time                    | 1 day    | Wed 6/29/22 | Wed 6/29/22 |               |          |                               |                     |                 |                    | 6/29 🎽                                |
| 27     | *            | Nutr. Services - Nisquali   |          | Fri 6/24/22 | Fri 7/1/22  |               |          |                               |                     |                 |                    |                                       |
| 28     | Ē -,         | Prep                        | -        | Fri 6/24/22 | Mon 6/27/22 |               |          |                               |                     |                 |                    | 6/24 🏊 P                              |
| 29     | ÷            | Slurry/Seal                 | 2 days   | Tue 6/28/22 | Wed 6/29/22 |               |          |                               |                     |                 |                    | 6/28 📥                                |
| 30     |              | Striping                    | 1 day    | Thu 6/30/22 | Thu 6/30/22 |               |          |                               |                     |                 |                    | 6/30                                  |
| 31     |              | Dry Time                    | 1 day    | Fri 7/1/22  | Fri 7/1/22  |               |          |                               |                     |                 |                    | 7/1                                   |
| 32     | *            | Endeavour School of Explor. | 6 days   | Tue 7/5/22  | Tue 7/12/22 |               |          |                               |                     |                 |                    |                                       |
| 33     | Ē -,         | Prep                        | 2 days   | Tue 7/5/22  | Wed 7/6/22  |               |          |                               |                     |                 |                    |                                       |
| 34     |              | Slurry/Seal                 | 2 days   | Thu 7/7/22  | Fri 7/8/22  |               |          |                               |                     |                 |                    |                                       |
| 35     |              | Striping                    | 1 day    | Mon 7/11/22 | Mon 7/11/22 |               |          |                               |                     |                 |                    |                                       |
| 36     |              | Dry Time                    | 1 day    | Tue 7/12/22 | Tue 7/12/22 |               |          |                               |                     |                 |                    |                                       |
| 37     |              | Transportation              | 5 days   | Thu 7/7/22  | Wed 7/13/22 |               |          |                               |                     |                 |                    | Transporta                            |
| 38     | Ē 🖡          | Prep                        | 2 days   | Thu 7/7/22  | Fri 7/8/22  |               |          |                               |                     |                 |                    |                                       |
| 39     | -            | Slurry/Seal                 | 1 day    | Mon 7/11/22 | Mon 7/11/22 |               |          |                               |                     |                 |                    |                                       |
| 40     |              | Striping                    | 1 day    | Tue 7/12/22 | Tue 7/12/22 |               |          |                               |                     |                 |                    |                                       |
| 41     |              | Dry Time                    | 1 day    | Wed 7/13/22 | Wed 7/13/22 |               |          |                               |                     |                 |                    |                                       |
| 42     |              | Lomitas                     |          | Fri 7/15/22 | Wed 7/20/22 |               |          |                               |                     |                 |                    |                                       |
| 43     | Ē,           | Prep                        | 1 day    | Fri 7/15/22 | Fri 7/15/22 |               |          |                               |                     |                 |                    |                                       |
| 44     | -,           | Slurry/Seal                 | 1 day    | Mon 7/18/22 | Mon 7/18/22 |               |          |                               |                     |                 |                    |                                       |
| 45     | -            | Striping                    |          | Tue 7/19/22 | Tue 7/19/22 |               |          |                               |                     |                 |                    |                                       |
|        | æ            |                             | ,        |             | 1           |               |          |                               |                     |                 |                    |                                       |
|        |              | Critical                    |          |             | Progress    | Split         |          | Baseline                      |                     | Baseline Milest | ione 🛇             | Summary Progress                      |
|        |              | Critical Split              |          | Task        |             | Task Progress |          | Baseline Split                |                     | Milestone       | <b>♦</b>           | Summary                               |
|        |              | i                           |          |             |             |               |          | Page                          | e 1                 |                 |                    |                                       |
|        |              |                             |          |             |             |               |          | , age                         |                     |                 |                    |                                       |