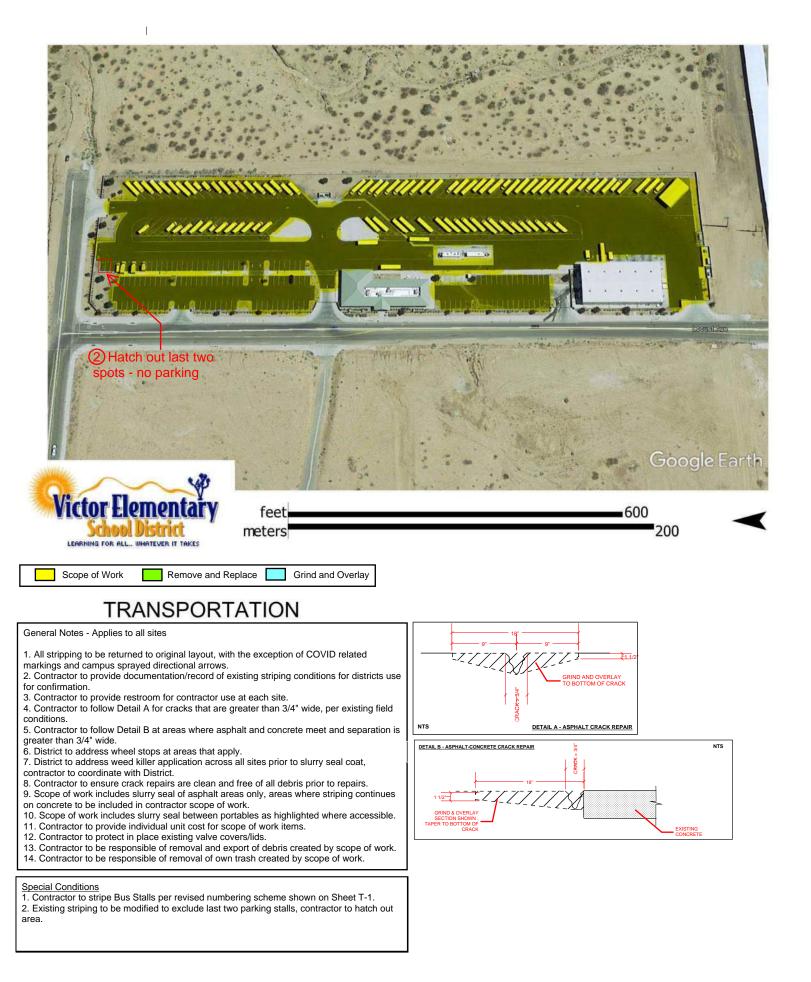

# **VESD - TRANSPORTATION**

#### General Notes - Applies to all sites

1. All stripping to be returned to original layout, with the exception of COVID related markings and campus sprayed directional arrows.

 Contractor to provide documentation/record of existing striping conditions for districts use for confirmation.

3. Contractor to provide restroom for contractor use at each site.

- Contractor to follow Detail A for cracks that are greater than 3/4" wide, per existing field conditions.
  Contractor to follow Detail B at areas where asphalt and concrete meet and separation is greater
- than 3/4" wide.

6. District to address wheel stops at areas that apply.

7. District to address weed killer application across all sites prior to slurry seal coat, contractor to coordinate with District.

- 8. Contractor to ensure crack repairs are clean and free of all debris prior to repairs.
- 9. Scope of work includes slurry seal of asphalt areas only, areas where striping continues on concrete to be included in contractor scope of work.
- 10. Scope of work includes slurry seal between portables as highlighted where accessible.
- 11. Contractor to provide individual unit cost for scope of work items.
- 12. Contractor to protect in place existing valve covers/lids.
- 13. Contractor to be responsible of removal and export of debris created by scope of work.
- 14. Contractor to be responsible of removal of own trash created by scope of work.

<u>Special Conditions</u> 1. Contractor to confirm existing ADA striping.

| Ericks | son-Hall Cor | Istruction                  |          |             |             |               |          | VESD - Asphalt<br>East Side S |                     |                 |                    |                                       |
|--------|--------------|-----------------------------|----------|-------------|-------------|---------------|----------|-------------------------------|---------------------|-----------------|--------------------|---------------------------------------|
| ID     | Task<br>Mode | Task Name                   | Duration | Start       | Finish      | 12            | 17 22 27 | April 2022                    | May 2<br>16 21 26 1 | 022<br>6 11 16  | June<br>5 21 26 31 | 2022<br>5 10 15 20 25                 |
| 1      |              | Preconstruction             | 87 days  | Mon 4/18/22 | Thu 8/18/22 |               | Pr       | econstruction                 |                     |                 |                    |                                       |
| 2      | Ē 🖡          | Bid Solicitation            | 7 days   | Mon 4/18/22 | Tue 4/26/22 |               |          | 4/18                          | Bid Soli            | citation        |                    |                                       |
| 3      | Ē – 5        | Job Walk - Non-Mandatory    | 1 day    | Tue 5/3/22  | Tue 5/3/22  |               |          |                               | 5/3 🗖 J             | ob Walk - No    | on-Mandatory       |                                       |
| 4      |              | Addenda Process             | 9 days   | Wed 5/4/22  | Mon 5/16/22 |               |          |                               | 5/4 🞽               | A               | Addenda Process    |                                       |
| 5      | Ē 🖡          | Bid Date                    | 1 day    | Wed 5/18/22 | Wed 5/18/22 |               |          |                               |                     | 5/18 🗕          | Bid Date           |                                       |
| 6      |              | Potential Award             |          | Thu 5/19/22 | Wed 5/25/22 |               |          |                               |                     | 5/19            | Potential          | Award                                 |
| 7      | -            | Precon Mtg                  | -        | Thu 5/26/22 | Thu 6/2/22  |               |          |                               |                     |                 | 5/26 P             | recon Mtg                             |
| 8      | -            | Submittals                  |          | Thu 5/26/22 | Thu 6/9/22  |               |          |                               |                     |                 | 5/26               | Submittals                            |
| 9      | Ē,           | Last Day School - 21/22     | -        | Fri 6/17/22 | Fri 6/17/22 |               |          |                               |                     |                 |                    | 8/18 💊 Last Day S                     |
| 10     | Ē,           | First Day School - 22/23    | 1 day    | Thu 8/18/22 | Thu 8/18/22 |               |          |                               |                     |                 |                    |                                       |
| 11     |              | Construction                | -        | Mon 6/13/22 | Mon 8/8/22  |               |          |                               |                     |                 |                    |                                       |
| 12     | *            | VESD District Office        | -        | Mon 6/13/22 | Mon 6/20/22 |               |          |                               |                     |                 |                    | · · · · · · · · · · · · · · · · · · · |
| 13     |              | Prep                        |          | Mon 6/13/22 | Tue 6/14/22 |               |          |                               |                     |                 |                    | 6/13 <del>- Pre</del> p               |
| 14     |              | Slurry/Seal                 |          | Wed 6/15/22 | Thu 6/16/22 |               |          |                               |                     |                 |                    | 6/15 📥 Slurry/Seal                    |
| 15     |              | Striping                    | 1 day    | Fri 6/17/22 | Fri 6/17/22 |               |          |                               |                     |                 |                    | 6/17 <b>Striping</b>                  |
| 16     |              | Dry Time                    | 1 day    | Mon 6/20/22 | Mon 6/20/22 |               |          |                               |                     |                 |                    | 6/20 Dry Tim                          |
| 17     | →<br>★       | Mountain View Montessori    |          | Mon 6/20/22 | Mon 6/27/22 |               |          |                               |                     |                 |                    | 0, <u>10</u> <u>- Diy</u> illi        |
| 17     | -            |                             | -        |             |             |               |          |                               |                     |                 |                    | 6/20 🗕 Prep                           |
|        | Ē -,         | Prep                        | -        | Mon 6/20/22 | Tue 6/21/22 |               |          |                               |                     |                 |                    | 6/22 Slurr                            |
| 19     | ->           | Slurry/Seal                 | 2 days   | Wed 6/22/22 | Thu 6/23/22 |               |          |                               |                     |                 |                    | 6/24 <b>Strip</b>                     |
| 20     | ->           | Striping                    | 1 day    | Fri 6/24/22 | Fri 6/24/22 |               |          |                               |                     |                 |                    | 6/27 <b>D</b>                         |
| 21     |              | Dry Time                    | 1 day    | Mon 6/27/22 | Mon 6/27/22 |               |          |                               |                     |                 |                    | 0/2/ D                                |
| 22     | *            | Sixth Street STREAM         |          | Wed 6/22/22 | Wed 6/29/22 |               |          |                               |                     |                 |                    |                                       |
| 23     | ± -,         | Prep                        |          | Wed 6/22/22 | Thu 6/23/22 |               |          |                               |                     |                 |                    | 6/22 Prep                             |
| 24     |              | Slurry/Seal                 | -        | Fri 6/24/22 | Mon 6/27/22 |               |          |                               |                     |                 |                    | 6/24 <b>S</b>                         |
| 25     |              | Striping                    | 1 day    | Tue 6/28/22 | Tue 6/28/22 |               |          |                               |                     |                 |                    | 6/28                                  |
| 26     |              | Dry Time                    | 1 day    | Wed 6/29/22 | Wed 6/29/22 |               |          |                               |                     |                 |                    | 6/29 🎽                                |
| 27     | *            | Nutr. Services - Nisquali   |          | Fri 6/24/22 | Fri 7/1/22  |               |          |                               |                     |                 |                    |                                       |
| 28     | Ē -,         | Prep                        | -        | Fri 6/24/22 | Mon 6/27/22 |               |          |                               |                     |                 |                    | 6/24 🏊 P                              |
| 29     | ÷            | Slurry/Seal                 | 2 days   | Tue 6/28/22 | Wed 6/29/22 |               |          |                               |                     |                 |                    | 6/28 📥                                |
| 30     |              | Striping                    | 1 day    | Thu 6/30/22 | Thu 6/30/22 |               |          |                               |                     |                 |                    | 6/30                                  |
| 31     |              | Dry Time                    | 1 day    | Fri 7/1/22  | Fri 7/1/22  |               |          |                               |                     |                 |                    | 7/1                                   |
| 32     | *            | Endeavour School of Explor. | 6 days   | Tue 7/5/22  | Tue 7/12/22 |               |          |                               |                     |                 |                    |                                       |
| 33     | Ē -,         | Prep                        | 2 days   | Tue 7/5/22  | Wed 7/6/22  |               |          |                               |                     |                 |                    |                                       |
| 34     |              | Slurry/Seal                 | 2 days   | Thu 7/7/22  | Fri 7/8/22  |               |          |                               |                     |                 |                    |                                       |
| 35     |              | Striping                    | 1 day    | Mon 7/11/22 | Mon 7/11/22 |               |          |                               |                     |                 |                    |                                       |
| 36     |              | Dry Time                    | 1 day    | Tue 7/12/22 | Tue 7/12/22 |               |          |                               |                     |                 |                    |                                       |
| 37     |              | Transportation              | 5 days   | Thu 7/7/22  | Wed 7/13/22 |               |          |                               |                     |                 |                    | Transporta                            |
| 38     | Ē 🖡          | Prep                        | 2 days   | Thu 7/7/22  | Fri 7/8/22  |               |          |                               |                     |                 |                    |                                       |
| 39     | -            | Slurry/Seal                 | 1 day    | Mon 7/11/22 | Mon 7/11/22 |               |          |                               |                     |                 |                    |                                       |
| 40     |              | Striping                    | 1 day    | Tue 7/12/22 | Tue 7/12/22 |               |          |                               |                     |                 |                    |                                       |
| 41     |              | Dry Time                    | 1 day    | Wed 7/13/22 | Wed 7/13/22 |               |          |                               |                     |                 |                    |                                       |
| 42     |              | Lomitas                     |          | Fri 7/15/22 | Wed 7/20/22 |               |          |                               |                     |                 |                    |                                       |
| 43     | Ē,           | Prep                        | 1 day    | Fri 7/15/22 | Fri 7/15/22 |               |          |                               |                     |                 |                    |                                       |
| 44     | -,           | Slurry/Seal                 | 1 day    | Mon 7/18/22 | Mon 7/18/22 |               |          |                               |                     |                 |                    |                                       |
| 45     | -            | Striping                    |          | Tue 7/19/22 | Tue 7/19/22 |               |          |                               |                     |                 |                    |                                       |
|        | æ            |                             | ,        |             | 1           |               |          |                               |                     |                 |                    |                                       |
|        |              | Critical                    |          |             | Progress    | Split         |          | Baseline                      |                     | Baseline Milest | ione 🛇             | Summary Progress                      |
|        |              | Critical Split              |          | Task        |             | Task Progress |          | Baseline Split                |                     | Milestone       | <b>♦</b>           | Summary                               |
|        |              | i                           |          |             |             |               |          | Page                          | e 1                 |                 |                    |                                       |
|        |              |                             |          |             |             |               |          | , age                         |                     |                 |                    |                                       |