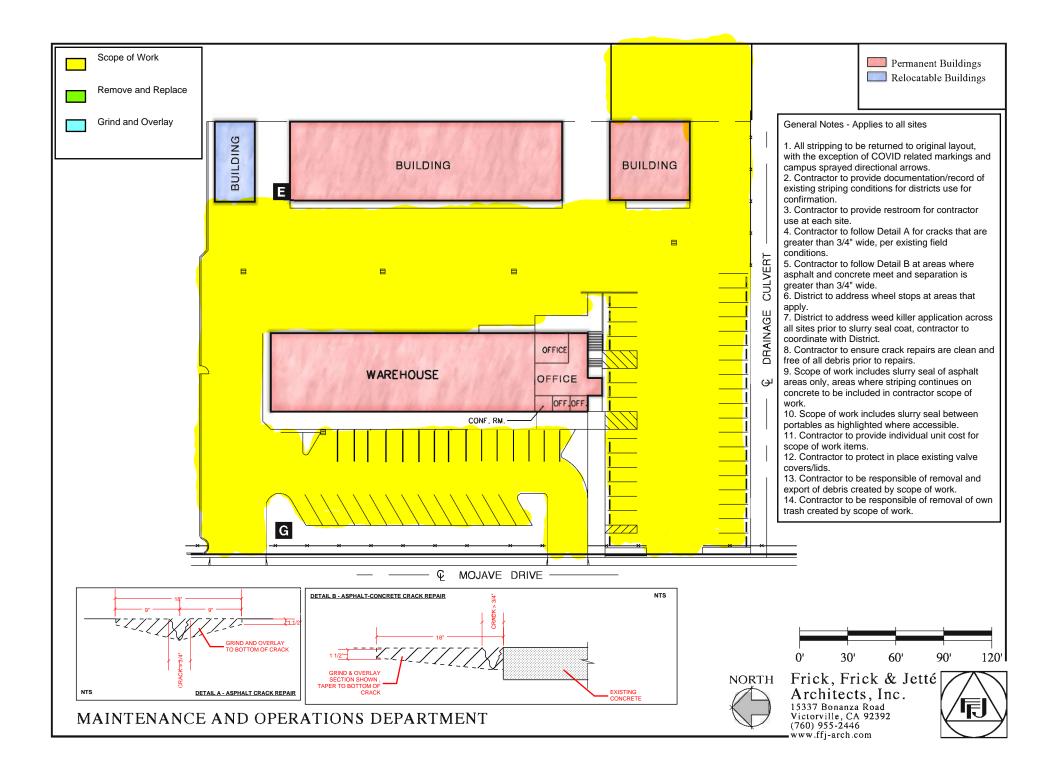

#### General Notes - Applies to all sites

1. All stripping to be returned to original layout, with the exception of COVID related markings and campus sprayed directional arrows.

 Contractor to provide documentation/record of existing striping conditions for districts use for confirmation.

3. Contractor to provide restroom for contractor use at each site.

- Contractor to follow Detail A for cracks that are greater than 3/4" wide, per existing field conditions.
  Contractor to follow Detail B at areas where asphalt and concrete meet and separation is greater
- than 3/4" wide.

6. District to address wheel stops at areas that apply.

7. District to address weed killer application across all sites prior to slurry seal coat, contractor to coordinate with District.

- 8. Contractor to ensure crack repairs are clean and free of all debris prior to repairs.
- 9. Scope of work includes slurry seal of asphalt areas only, areas where striping continues on concrete to be included in contractor scope of work.
- 10. Scope of work includes slurry seal between portables as highlighted where accessible.
- 11. Contractor to provide individual unit cost for scope of work items.
- 12. Contractor to protect in place existing valve covers/lids.
- 13. Contractor to be responsible of removal and export of debris created by scope of work.
- 14. Contractor to be responsible of removal of own trash created by scope of work.