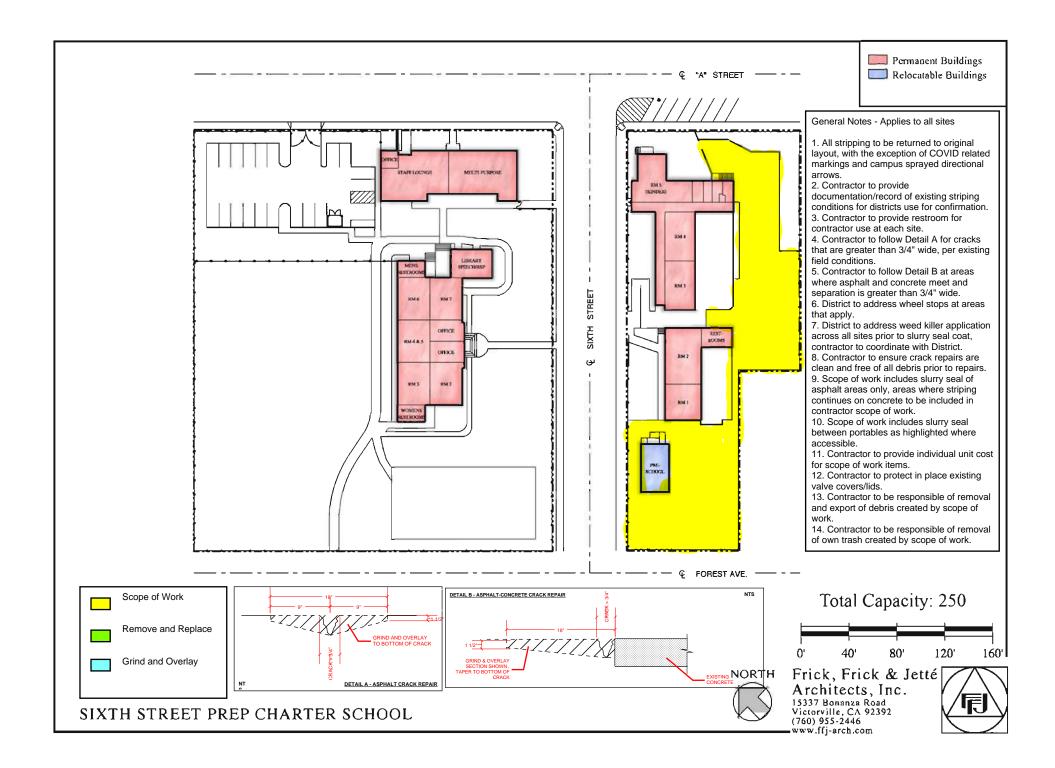

#### General Notes - Applies to all sites

1. All stripping to be returned to original layout, with the exception of COVID related markings and campus sprayed directional arrows.

 Contractor to provide documentation/record of existing striping conditions for districts use for confirmation.

3. Contractor to provide restroom for contractor use at each site.

- Contractor to follow Detail A for cracks that are greater than 3/4" wide, per existing field conditions.
  Contractor to follow Detail B at areas where asphalt and concrete meet and separation is greater
- than 3/4" wide.

6. District to address wheel stops at areas that apply.

7. District to address weed killer application across all sites prior to slurry seal coat, contractor to coordinate with District.

- 8. Contractor to ensure crack repairs are clean and free of all debris prior to repairs.
- 9. Scope of work includes slurry seal of asphalt areas only, areas where striping continues on concrete to be included in contractor scope of work.
- 10. Scope of work includes slurry seal between portables as highlighted where accessible.
- 11. Contractor to provide individual unit cost for scope of work items.
- 12. Contractor to protect in place existing valve covers/lids.
- 13. Contractor to be responsible of removal and export of debris created by scope of work.
- 14. Contractor to be responsible of removal of own trash created by scope of work.

<u>Special Conditions</u> 1. Contractor to confirm existing ADA striping.

| Ericks | son-Hall Cor | Istruction                  |          |             |             |               |          | VESD - Asphalt<br>East Side S |                     |                 |                    |                                       |
|--------|--------------|-----------------------------|----------|-------------|-------------|---------------|----------|-------------------------------|---------------------|-----------------|--------------------|---------------------------------------|
| ID     | Task<br>Mode | Task Name                   | Duration | Start       | Finish      | 12            | 17 22 27 | April 2022                    | May 2<br>16 21 26 1 | 022<br>6 11 16  | June<br>5 21 26 31 | 2022<br>5 10 15 20 25                 |
| 1      |              | Preconstruction             | 87 days  | Mon 4/18/22 | Thu 8/18/22 |               | Pr       | econstruction                 |                     |                 |                    |                                       |
| 2      | Ē 🖡          | Bid Solicitation            | 7 days   | Mon 4/18/22 | Tue 4/26/22 |               |          | 4/18                          | Bid Soli            | citation        |                    |                                       |
| 3      | Ē – 5        | Job Walk - Non-Mandatory    | 1 day    | Tue 5/3/22  | Tue 5/3/22  |               |          |                               | 5/3 🗖 J             | ob Walk - No    | on-Mandatory       |                                       |
| 4      |              | Addenda Process             | 9 days   | Wed 5/4/22  | Mon 5/16/22 |               |          |                               | 5/4 🞽               | A               | Addenda Process    |                                       |
| 5      | Ē 🖡          | Bid Date                    | 1 day    | Wed 5/18/22 | Wed 5/18/22 |               |          |                               |                     | 5/18 🗕          | Bid Date           |                                       |
| 6      |              | Potential Award             |          | Thu 5/19/22 | Wed 5/25/22 |               |          |                               |                     | 5/19            | Potential          | Award                                 |
| 7      | -            | Precon Mtg                  | -        | Thu 5/26/22 | Thu 6/2/22  |               |          |                               |                     |                 | 5/26 P             | recon Mtg                             |
| 8      | -            | Submittals                  |          | Thu 5/26/22 | Thu 6/9/22  |               |          |                               |                     |                 | 5/26               | Submittals                            |
| 9      | Ē,           | Last Day School - 21/22     | -        | Fri 6/17/22 | Fri 6/17/22 |               |          |                               |                     |                 |                    | 8/18 💊 Last Day S                     |
| 10     | Ē,           | First Day School - 22/23    | 1 day    | Thu 8/18/22 | Thu 8/18/22 |               |          |                               |                     |                 |                    |                                       |
| 11     |              | Construction                | -        | Mon 6/13/22 | Mon 8/8/22  |               |          |                               |                     |                 |                    |                                       |
| 12     | *            | VESD District Office        | -        | Mon 6/13/22 | Mon 6/20/22 |               |          |                               |                     |                 |                    | · · · · · · · · · · · · · · · · · · · |
| 13     |              | Prep                        |          | Mon 6/13/22 | Tue 6/14/22 |               |          |                               |                     |                 |                    | 6/13 <del>- Pre</del> p               |
| 14     |              | Slurry/Seal                 |          | Wed 6/15/22 | Thu 6/16/22 |               |          |                               |                     |                 |                    | 6/15 📥 Slurry/Seal                    |
| 15     |              | Striping                    | 1 day    | Fri 6/17/22 | Fri 6/17/22 |               |          |                               |                     |                 |                    | 6/17 <b>Striping</b>                  |
| 16     |              | Dry Time                    | 1 day    | Mon 6/20/22 | Mon 6/20/22 |               |          |                               |                     |                 |                    | 6/20 Dry Tim                          |
| 17     | →<br>★       | Mountain View Montessori    |          | Mon 6/20/22 | Mon 6/27/22 |               |          |                               |                     |                 |                    | 0, <u>10</u> <u>- Diy</u> illi        |
| 17     | -            |                             | -        |             |             |               |          |                               |                     |                 |                    | 6/20 🗕 Prep                           |
|        | Ē -,         | Prep                        | -        | Mon 6/20/22 | Tue 6/21/22 |               |          |                               |                     |                 |                    | 6/22 Slurr                            |
| 19     | ->           | Slurry/Seal                 | 2 days   | Wed 6/22/22 | Thu 6/23/22 |               |          |                               |                     |                 |                    | 6/24 <b>Strip</b>                     |
| 20     | ->           | Striping                    | 1 day    | Fri 6/24/22 | Fri 6/24/22 |               |          |                               |                     |                 |                    | 6/27 <b>D</b>                         |
| 21     |              | Dry Time                    | 1 day    | Mon 6/27/22 | Mon 6/27/22 |               |          |                               |                     |                 |                    | 0/2/ D                                |
| 22     | *            | Sixth Street STREAM         |          | Wed 6/22/22 | Wed 6/29/22 |               |          |                               |                     |                 |                    |                                       |
| 23     | ± -,         | Prep                        |          | Wed 6/22/22 | Thu 6/23/22 |               |          |                               |                     |                 |                    | 6/22 Prep                             |
| 24     |              | Slurry/Seal                 | -        | Fri 6/24/22 | Mon 6/27/22 |               |          |                               |                     |                 |                    | 6/24 <b>S</b>                         |
| 25     |              | Striping                    | 1 day    | Tue 6/28/22 | Tue 6/28/22 |               |          |                               |                     |                 |                    | 6/28                                  |
| 26     |              | Dry Time                    | 1 day    | Wed 6/29/22 | Wed 6/29/22 |               |          |                               |                     |                 |                    | 6/29 🎽                                |
| 27     | *            | Nutr. Services - Nisquali   |          | Fri 6/24/22 | Fri 7/1/22  |               |          |                               |                     |                 |                    |                                       |
| 28     | Ē -,         | Prep                        | -        | Fri 6/24/22 | Mon 6/27/22 |               |          |                               |                     |                 |                    | 6/24 🏊 P                              |
| 29     | ÷            | Slurry/Seal                 | 2 days   | Tue 6/28/22 | Wed 6/29/22 |               |          |                               |                     |                 |                    | 6/28 📥                                |
| 30     |              | Striping                    | 1 day    | Thu 6/30/22 | Thu 6/30/22 |               |          |                               |                     |                 |                    | 6/30                                  |
| 31     |              | Dry Time                    | 1 day    | Fri 7/1/22  | Fri 7/1/22  |               |          |                               |                     |                 |                    | 7/1                                   |
| 32     | *            | Endeavour School of Explor. | 6 days   | Tue 7/5/22  | Tue 7/12/22 |               |          |                               |                     |                 |                    |                                       |
| 33     | Ē -,         | Prep                        | 2 days   | Tue 7/5/22  | Wed 7/6/22  |               |          |                               |                     |                 |                    |                                       |
| 34     |              | Slurry/Seal                 | 2 days   | Thu 7/7/22  | Fri 7/8/22  |               |          |                               |                     |                 |                    |                                       |
| 35     |              | Striping                    | 1 day    | Mon 7/11/22 | Mon 7/11/22 |               |          |                               |                     |                 |                    |                                       |
| 36     |              | Dry Time                    | 1 day    | Tue 7/12/22 | Tue 7/12/22 |               |          |                               |                     |                 |                    |                                       |
| 37     |              | Transportation              | 5 days   | Thu 7/7/22  | Wed 7/13/22 |               |          |                               |                     |                 |                    | Transporta                            |
| 38     | Ē 🖡          | Prep                        | 2 days   | Thu 7/7/22  | Fri 7/8/22  |               |          |                               |                     |                 |                    |                                       |
| 39     | -            | Slurry/Seal                 | 1 day    | Mon 7/11/22 | Mon 7/11/22 |               |          |                               |                     |                 |                    |                                       |
| 40     |              | Striping                    | 1 day    | Tue 7/12/22 | Tue 7/12/22 |               |          |                               |                     |                 |                    |                                       |
| 41     |              | Dry Time                    | 1 day    | Wed 7/13/22 | Wed 7/13/22 |               |          |                               |                     |                 |                    |                                       |
| 42     |              | Lomitas                     |          | Fri 7/15/22 | Wed 7/20/22 |               |          |                               |                     |                 |                    |                                       |
| 43     | Ē,           | Prep                        | 1 day    | Fri 7/15/22 | Fri 7/15/22 |               |          |                               |                     |                 |                    |                                       |
| 44     | -,           | Slurry/Seal                 | 1 day    | Mon 7/18/22 | Mon 7/18/22 |               |          |                               |                     |                 |                    |                                       |
| 45     | -            | Striping                    |          | Tue 7/19/22 | Tue 7/19/22 |               |          |                               |                     |                 |                    |                                       |
|        | æ            |                             | ,        |             | 1           |               |          |                               |                     |                 |                    |                                       |
|        |              | Critical                    |          |             | Progress    | Split         |          | Baseline                      |                     | Baseline Milest | ione 🛇             | Summary Progress                      |
|        |              | Critical Split              |          | Task        |             | Task Progress |          | Baseline Split                |                     | Milestone       | <b>♦</b>           | Summary                               |
|        |              | i                           |          |             |             |               |          | Page                          | e 1                 |                 |                    |                                       |
|        |              |                             |          |             |             |               |          | , age                         |                     |                 |                    |                                       |