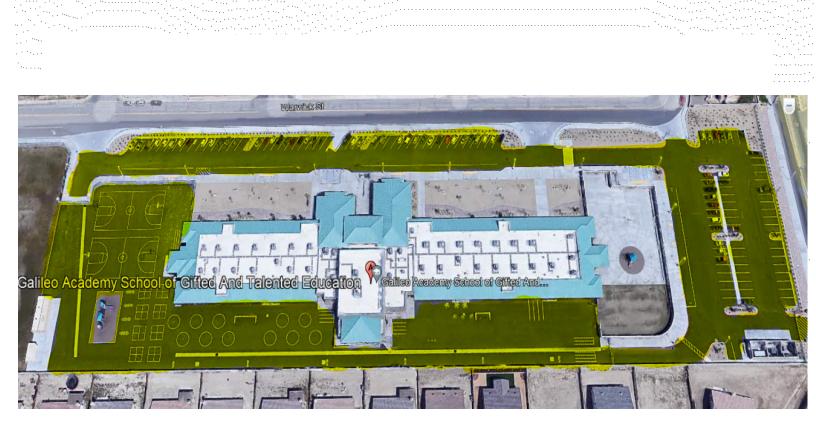

# GALILEO SCHOOL

feet

meters

800

200

**SHEET G-1 - ADDITIONAL STRIPING PLAN** 