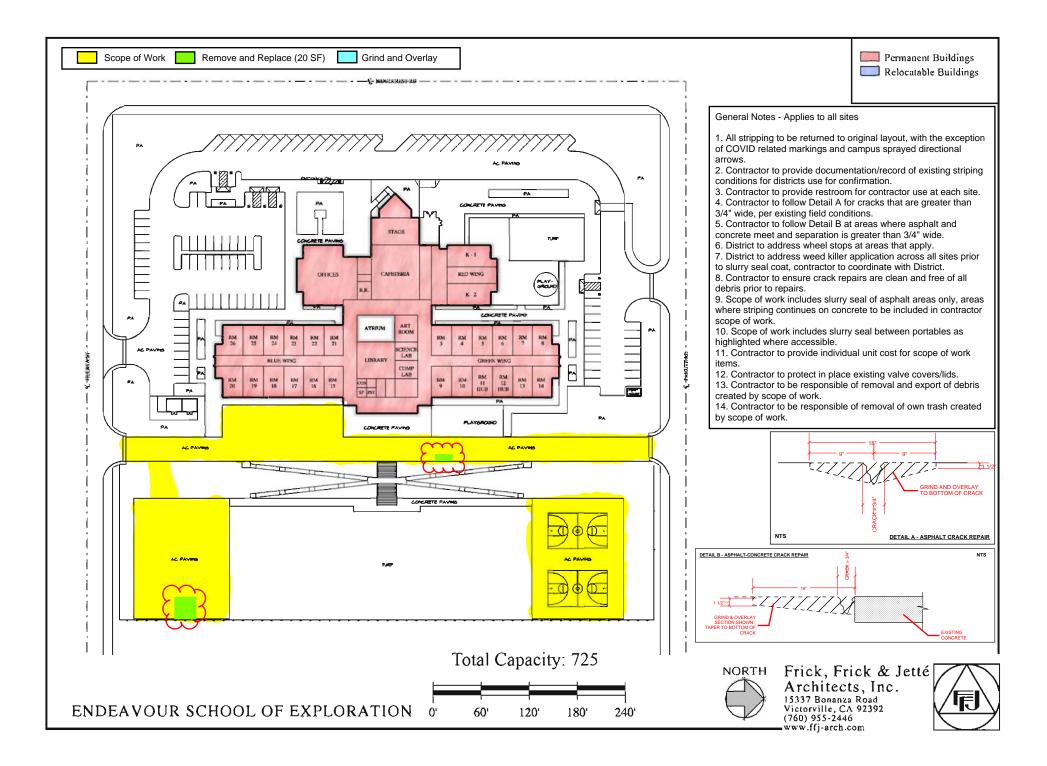

#### General Notes - Applies to all sites

1. All stripping to be returned to original layout, with the exception of COVID related markings and campus sprayed directional arrows.

 Contractor to provide documentation/record of existing striping conditions for districts use for confirmation.

3. Contractor to provide restroom for contractor use at each site.

- Contractor to follow Detail A for cracks that are greater than 3/4" wide, per existing field conditions.
  Contractor to follow Detail B at areas where asphalt and concrete meet and separation is greater
- than 3/4" wide.

6. District to address wheel stops at areas that apply.

7. District to address weed killer application across all sites prior to slurry seal coat, contractor to coordinate with District.

- 8. Contractor to ensure crack repairs are clean and free of all debris prior to repairs.
- 9. Scope of work includes slurry seal of asphalt areas only, areas where striping continues on concrete to be included in contractor scope of work.
- 10. Scope of work includes slurry seal between portables as highlighted where accessible.
- 11. Contractor to provide individual unit cost for scope of work items.
- 12. Contractor to protect in place existing valve covers/lids.
- 13. Contractor to be responsible of removal and export of debris created by scope of work.
- 14. Contractor to be responsible of removal of own trash created by scope of work.