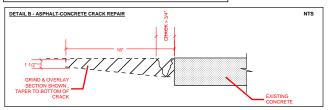

#### Response: All Bidders

Contractors to follow Detail A & B as it applies per General Notes for repairs of cracks greater than 3/4 inch.

3. Contractor to provide restroom for contractor use at each site.

- Contractor to follow Detail A for cracks that are greater than 3/4" wide, per existing field conditions.
  Contractor to follow Detail B at areas where asphalt and concrete meet and separation is greater
- than 3/4" wide.