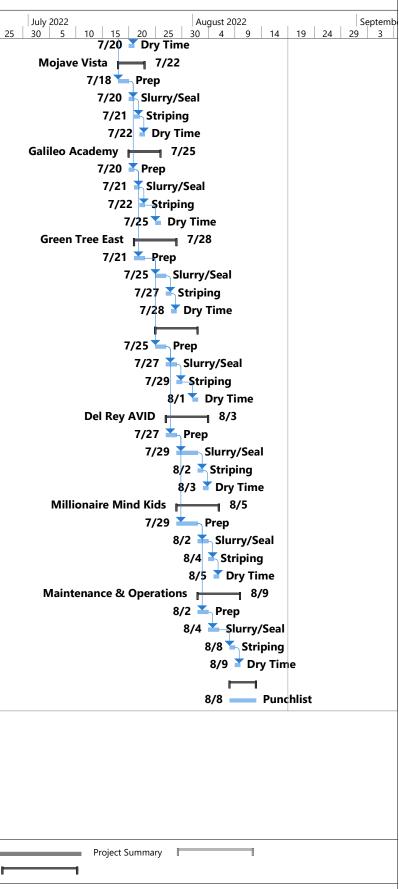

# ITEM NO. 3 PROJECT MANUAL, CONTRACT REQUIREMENTS – PROJECT SCHEDULE

A. Add Project Schedule dated 05/05/2022.

<u>Special Conditions</u> 1. Contractor to confirm existing ADA striping.

| Ericks | son-Hall Cor | Istruction                  |          |             |             |               |          | VESD - Asphalt<br>East Side S |                     |                 |                    |                                       |
|--------|--------------|-----------------------------|----------|-------------|-------------|---------------|----------|-------------------------------|---------------------|-----------------|--------------------|---------------------------------------|
| ID     | Task<br>Mode | Task Name                   | Duration | Start       | Finish      | 12            | 17 22 27 | April 2022                    | May 2<br>16 21 26 1 | 022<br>6 11 16  | June<br>5 21 26 31 | 2022<br>5 10 15 20 25                 |
| 1      |              | Preconstruction             | 87 days  | Mon 4/18/22 | Thu 8/18/22 |               | Pr       | econstruction                 |                     |                 |                    |                                       |
| 2      | Ē 🖡          | Bid Solicitation            | 7 days   | Mon 4/18/22 | Tue 4/26/22 |               |          | 4/18                          | Bid Soli            | citation        |                    |                                       |
| 3      | Ē – 5        | Job Walk - Non-Mandatory    | 1 day    | Tue 5/3/22  | Tue 5/3/22  |               |          |                               | 5/3 🗖 J             | ob Walk - No    | on-Mandatory       |                                       |
| 4      |              | Addenda Process             | 9 days   | Wed 5/4/22  | Mon 5/16/22 |               |          |                               | 5/4 🞽               | A               | Addenda Process    |                                       |
| 5      | Ē 🖡          | Bid Date                    | 1 day    | Wed 5/18/22 | Wed 5/18/22 |               |          |                               |                     | 5/18 🗕          | Bid Date           |                                       |
| 6      |              | Potential Award             |          | Thu 5/19/22 | Wed 5/25/22 |               |          |                               |                     | 5/19            | Potential          | Award                                 |
| 7      | -            | Precon Mtg                  | -        | Thu 5/26/22 | Thu 6/2/22  |               |          |                               |                     |                 | 5/26 P             | recon Mtg                             |
| 8      | -            | Submittals                  |          | Thu 5/26/22 | Thu 6/9/22  |               |          |                               |                     |                 | 5/26               | Submittals                            |
| 9      | Ē,           | Last Day School - 21/22     | -        | Fri 6/17/22 | Fri 6/17/22 |               |          |                               |                     |                 |                    | 8/18 💊 Last Day S                     |
| 10     | Ē,           | First Day School - 22/23    | 1 day    | Thu 8/18/22 | Thu 8/18/22 |               |          |                               |                     |                 |                    |                                       |
| 11     |              | Construction                | -        | Mon 6/13/22 | Mon 8/8/22  |               |          |                               |                     |                 |                    |                                       |
| 12     | *            | VESD District Office        | -        | Mon 6/13/22 | Mon 6/20/22 |               |          |                               |                     |                 |                    | · · · · · · · · · · · · · · · · · · · |
| 13     |              | Prep                        |          | Mon 6/13/22 | Tue 6/14/22 |               |          |                               |                     |                 |                    | 6/13 <del>- Pre</del> p               |
| 14     |              | Slurry/Seal                 |          | Wed 6/15/22 | Thu 6/16/22 |               |          |                               |                     |                 |                    | 6/15 📥 Slurry/Seal                    |
| 15     |              | Striping                    | 1 day    | Fri 6/17/22 | Fri 6/17/22 |               |          |                               |                     |                 |                    | 6/17 <b>Striping</b>                  |
| 16     |              | Dry Time                    | 1 day    | Mon 6/20/22 | Mon 6/20/22 |               |          |                               |                     |                 |                    | 6/20 Dry Tim                          |
| 17     | →<br>★       | Mountain View Montessori    |          | Mon 6/20/22 | Mon 6/27/22 |               |          |                               |                     |                 |                    | 0, <u>10</u> <u>- Diy</u> illi        |
| 17     | -            |                             | -        |             |             |               |          |                               |                     |                 |                    | 6/20 🗕 Prep                           |
|        | Ē -,         | Prep                        | -        | Mon 6/20/22 | Tue 6/21/22 |               |          |                               |                     |                 |                    | 6/22 Slurr                            |
| 19     | ->           | Slurry/Seal                 | 2 days   | Wed 6/22/22 | Thu 6/23/22 |               |          |                               |                     |                 |                    | 6/24 <b>Strip</b>                     |
| 20     | ->           | Striping                    | 1 day    | Fri 6/24/22 | Fri 6/24/22 |               |          |                               |                     |                 |                    | 6/27 <b>D</b>                         |
| 21     |              | Dry Time                    | 1 day    | Mon 6/27/22 | Mon 6/27/22 |               |          |                               |                     |                 |                    | 0/2/ D                                |
| 22     | *            | Sixth Street STREAM         |          | Wed 6/22/22 | Wed 6/29/22 |               |          |                               |                     |                 |                    |                                       |
| 23     | ± -,         | Prep                        |          | Wed 6/22/22 | Thu 6/23/22 |               |          |                               |                     |                 |                    | 6/22 Prep                             |
| 24     |              | Slurry/Seal                 | -        | Fri 6/24/22 | Mon 6/27/22 |               |          |                               |                     |                 |                    | 6/24 <b>S</b>                         |
| 25     |              | Striping                    | 1 day    | Tue 6/28/22 | Tue 6/28/22 |               |          |                               |                     |                 |                    | 6/28                                  |
| 26     |              | Dry Time                    | 1 day    | Wed 6/29/22 | Wed 6/29/22 |               |          |                               |                     |                 |                    | 6/29 🎽                                |
| 27     | *            | Nutr. Services - Nisquali   |          | Fri 6/24/22 | Fri 7/1/22  |               |          |                               |                     |                 |                    |                                       |
| 28     | Ē -,         | Prep                        | -        | Fri 6/24/22 | Mon 6/27/22 |               |          |                               |                     |                 |                    | 6/24 🏊 P                              |
| 29     | ÷            | Slurry/Seal                 | 2 days   | Tue 6/28/22 | Wed 6/29/22 |               |          |                               |                     |                 |                    | 6/28 📥                                |
| 30     |              | Striping                    | 1 day    | Thu 6/30/22 | Thu 6/30/22 |               |          |                               |                     |                 |                    | 6/30                                  |
| 31     |              | Dry Time                    | 1 day    | Fri 7/1/22  | Fri 7/1/22  |               |          |                               |                     |                 |                    | 7/1                                   |
| 32     | *            | Endeavour School of Explor. | 6 days   | Tue 7/5/22  | Tue 7/12/22 |               |          |                               |                     |                 |                    |                                       |
| 33     | Ē -,         | Prep                        | 2 days   | Tue 7/5/22  | Wed 7/6/22  |               |          |                               |                     |                 |                    |                                       |
| 34     |              | Slurry/Seal                 | 2 days   | Thu 7/7/22  | Fri 7/8/22  |               |          |                               |                     |                 |                    |                                       |
| 35     |              | Striping                    | 1 day    | Mon 7/11/22 | Mon 7/11/22 |               |          |                               |                     |                 |                    |                                       |
| 36     |              | Dry Time                    | 1 day    | Tue 7/12/22 | Tue 7/12/22 |               |          |                               |                     |                 |                    |                                       |
| 37     |              | Transportation              | 5 days   | Thu 7/7/22  | Wed 7/13/22 |               |          |                               |                     |                 |                    | Transporta                            |
| 38     | Ē 🖡          | Prep                        | 2 days   | Thu 7/7/22  | Fri 7/8/22  |               |          |                               |                     |                 |                    |                                       |
| 39     | -            | Slurry/Seal                 | 1 day    | Mon 7/11/22 | Mon 7/11/22 |               |          |                               |                     |                 |                    |                                       |
| 40     |              | Striping                    | 1 day    | Tue 7/12/22 | Tue 7/12/22 |               |          |                               |                     |                 |                    |                                       |
| 41     |              | Dry Time                    | 1 day    | Wed 7/13/22 | Wed 7/13/22 |               |          |                               |                     |                 |                    |                                       |
| 42     |              | Lomitas                     |          | Fri 7/15/22 | Wed 7/20/22 |               |          |                               |                     |                 |                    |                                       |
| 43     | Ē,           | Prep                        | 1 day    | Fri 7/15/22 | Fri 7/15/22 |               |          |                               |                     |                 |                    |                                       |
| 44     | -,           | Slurry/Seal                 | 1 day    | Mon 7/18/22 | Mon 7/18/22 |               |          |                               |                     |                 |                    |                                       |
| 45     | -            | Striping                    |          | Tue 7/19/22 | Tue 7/19/22 |               |          |                               |                     |                 |                    |                                       |
|        | æ            |                             | ,        |             | 1           |               |          |                               |                     |                 |                    |                                       |
|        |              | Critical                    |          |             | Progress    | Split         |          | Baseline                      |                     | Baseline Milest | ione 🛇             | Summary Progress                      |
|        |              | Critical Split              |          | Task        |             | Task Progress |          | Baseline Split                |                     | Milestone       | <b>♦</b>           | Summary                               |
|        |              | i                           |          |             |             |               |          | Page                          | e 1                 |                 |                    |                                       |
|        |              |                             |          |             |             |               |          | , age                         |                     |                 |                    |                                       |