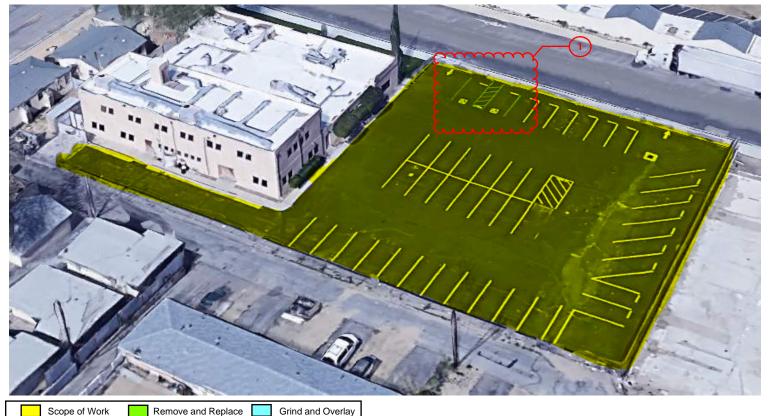

& B as it applies per General Notes for repairs of cracks greater than 3/4 inch.

### ADDEDNUM ATTACHMENTS

- <u>Revised Site Plans</u> East Side (10 Sites)
- <u>New Site Plans</u> Galileo, District Office, Transportation, Millionaire Mind Kids
- Sheet G-1: Additional Striping Plan
- Sheet L-1: Additional Striping Plan
- Sheet GT-1: Additional Striping Plan
- Sheet T-1: Bus Stall Numbering Scheme
- Project Schedule

#### END OF ADDENDUM 02











#### GREEN TREE EAST LEADERSHIP ACADEMY





Technology

SHEET GT-1: ADDITIONAL STRIPING PLAN





#### **LOMITAS - A COMMUNITY OF LEARNERS**







## SHEET L-1: STRIPING PLAN











# GALILEO SCHOOL

feet

meters





800

200





**SHEET G-1 - ADDITIONAL STRIPING PLAN** 





# **VESD - TRANSPORTATION**



#### Millionaire Mind Kids



Scope of work Remove and Replace Grind and C

#### General Notes - Applies to all sites

1. All stripping to be returned to original layout, with the exception of COVID related markings and campus sprayed directional arrows.

 Contractor to provide documentation/record of existing striping conditions for districts use for confirmation.

3. Contractor to provide restroom for contractor use at each site.

- Contractor to follow Detail A for cracks that are greater than 3/4" wide, per existing field conditions.
  Contractor to follow Detail B at areas where asphalt and concrete meet and separation is greater
- than 3/4" wide.

6. District to address wheel stops at areas that apply.

7. District to address weed killer application across all sites prior to slurry seal coat, contractor to coor