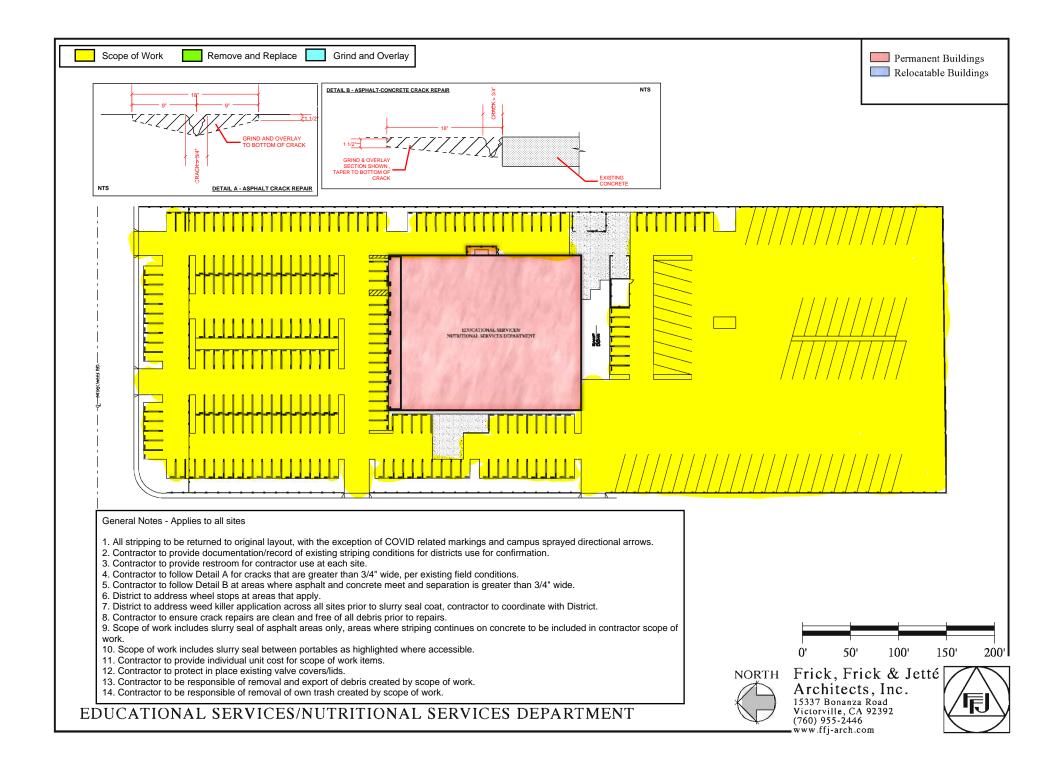

#### General Notes - Applies to all sites

1. All stripping to be returned to original layout, with the exception of COVID related markings and campus sprayed directional arrows.

 Contractor to provide documentation/record of existing striping conditions for districts use for confirmation.

3. Contractor to provide restroom for contractor use at each site.

- Contractor to follow Detail A for cracks that are greater than 3/4" wide, per existing field conditions.
  Contractor to follow Detail B at areas where asphalt and concrete meet and separation is greater
- than 3/4" wide.

6. District to address wheel stops at areas that apply.

7. District to address weed killer application across all sites prior to slurry seal coat, contractor to coordinate with District.

- 8. Contractor to ensure crack repairs are clean and free of all debris prior to repairs.
- 9. Scope of work includes slurry seal of asphalt areas only, areas where striping continues on concrete to be included in contractor scope of work.
- 10. Scope of work includes slurry seal between portables as highlighted where accessible.
- 11. Contractor to provide individual unit cost for scope of work items.
- 12. Contractor to protect in place existing valve covers/lids.
- 13. Contractor to be responsible of removal and export of debris created by scope of work.
- 14. Contractor to be responsible of removal of own trash created by scope of work.